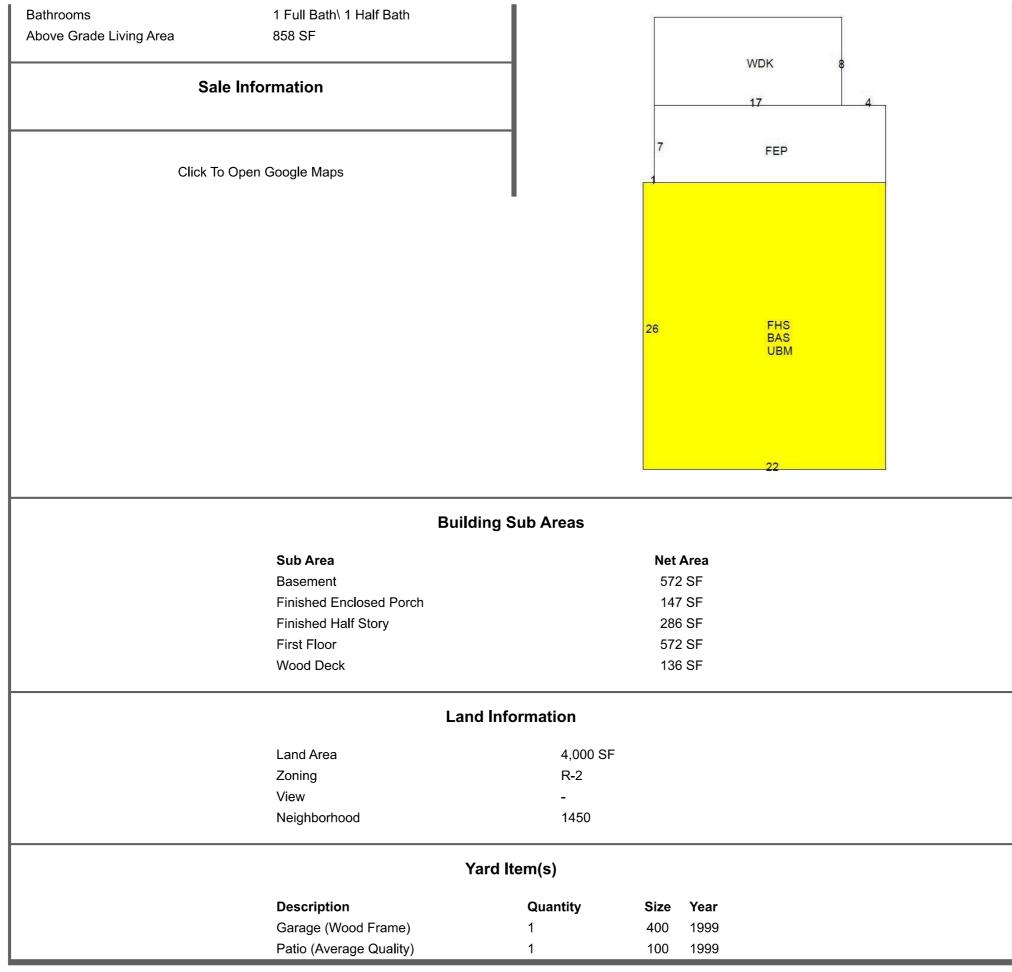

# **Building Information**

Design Old Style
Year Built 1930

Heat Forced Hot Water

Fireplaces 0
Rooms 6
Bedrooms 3

05/12/2024, 16:21 Catalis Tax & CAMA

Powered by Esri (https://www.esri.com/)