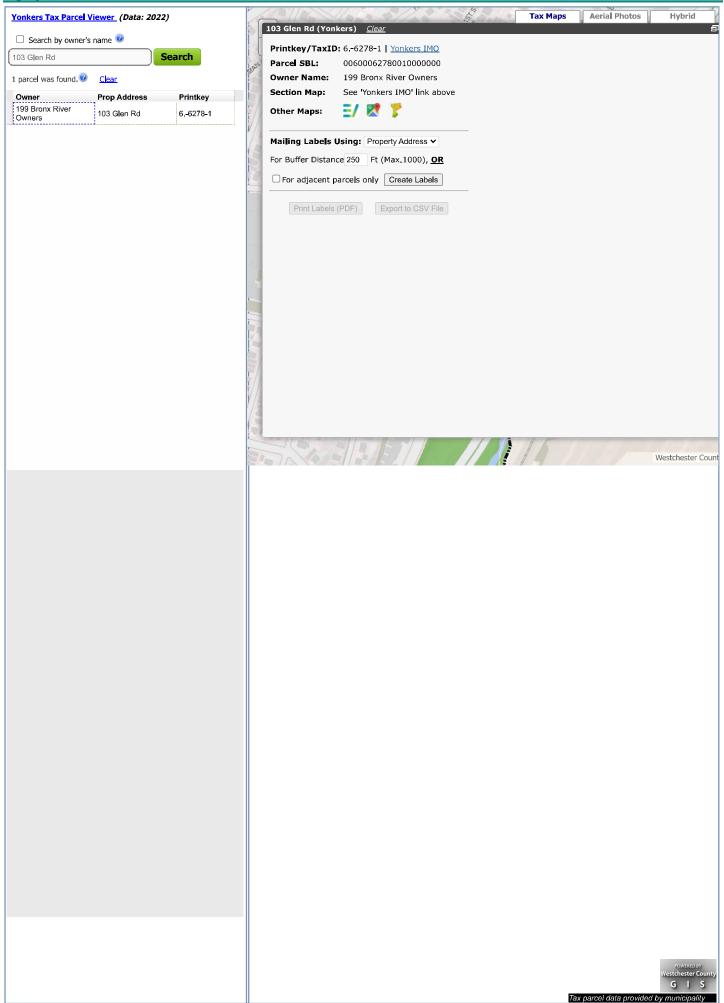

# Municipal Tax Parcel Viewer Export Map | Print | Feedback | Assessors | Start Over

Parcel: 6.-6278-1 103 Glen Rd

| ocument 1 Edit App | olication 5 Certificate | e 6 Complaint 45 |
|--------------------|-------------------------|------------------|
| Туре               | Status                  | Date             |
| HEAT               | CLOSED                  | 01/21/2024       |
| HEAT               | Monitor                 | 01/16/2024       |
| HEAT               | CLOSED                  | 02/27/2023       |
| HEAT               | VIOLATION               | 02/20/2023       |
| HEAT               | Monitor                 | 02/08/2023       |
| HEAT               | CLOSED                  | 01/30/2023       |
| HEAT               | CLOSED                  | 01/16/2023       |
| HEAT               | CLOSED                  | 10/29/2022       |
| HEAT               | CLOSED                  | 02/26/2022       |
| INTER BUILD        | CLOSED                  | 01/21/2022       |
| HEAT               | CLOSED                  | 02/29/2020       |
| INTER BUILD        | OPEN                    | 01/26/2018       |