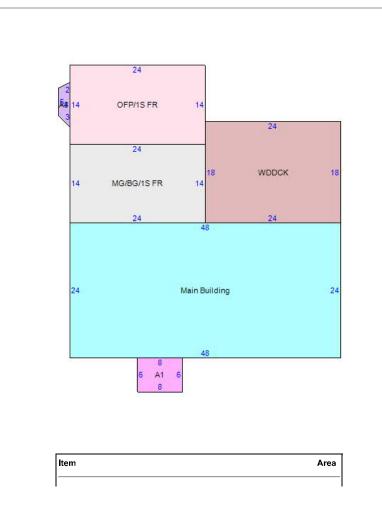

#### Additions

| Card # | Addition # | Lower      | First              | Second | Third | Year Built | Area  |
|--------|------------|------------|--------------------|--------|-------|------------|-------|
| 1      | 0          | -          | -                  | -      | -     |            | 1,152 |
| 1      | 1          | -          | 35 - MA STOOP/TERR | -      | -     |            | 48    |
| 1      | 2          | 23 - MG/BG | 10 - 1S FR         | -      | -     |            | 336   |
| 1      | 3          | 11 - OFP   | 10 - 1S FR         | -      | -     |            | 336   |
| 1      | 4          | -          | 15 - FRBAY         | -      | -     |            | 13    |
| 1      | 5          | -          | 31 - WDDCK         | -      | -     |            | 432   |