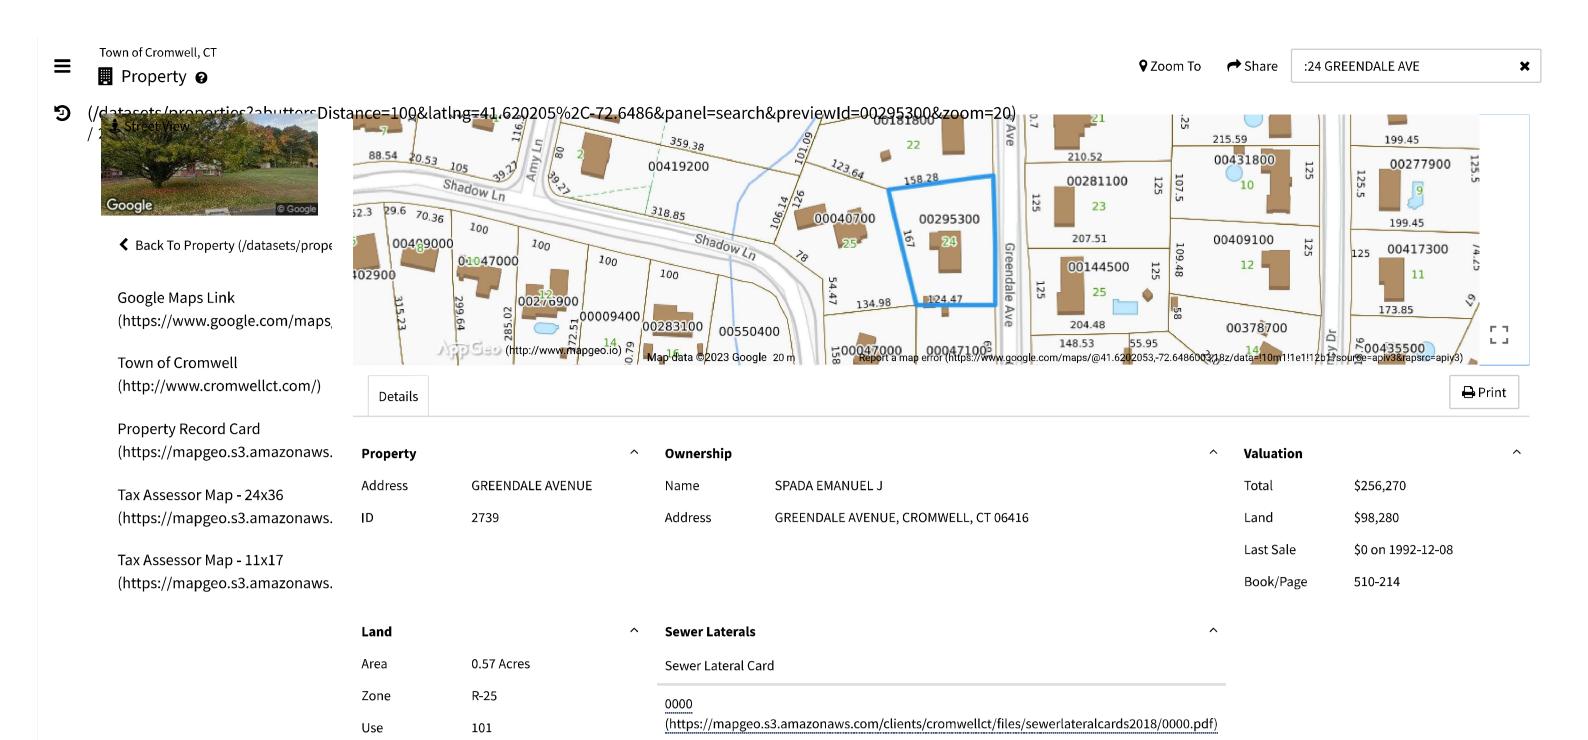

| TAXPAYER INFORMATION |                              |                     |         |  |  |  |
|----------------------|------------------------------|---------------------|---------|--|--|--|
| Bill #               | 2022-1-0005020 (REAL ESTATE) | Gross Assessment    | 256,270 |  |  |  |
| Unique ID            | 00295300                     | Exemptions          | 0       |  |  |  |
| District             | District: 1                  | Net Assessment      | 256,270 |  |  |  |
| Name                 | SPADA EMANUEL J              | Town Mill Rate      | 26.41   |  |  |  |
| Care Of              | SPADA LINDA C                |                     |         |  |  |  |
| Address              |                              | District Mill Rate  | 3.0     |  |  |  |
|                      |                              |                     |         |  |  |  |
| Property Location    | 24 GREENDALE AVENUE          |                     |         |  |  |  |
| MBL                  | 58-19                        | Town Benefit        | 0.00    |  |  |  |
| Volume & Page        |                              | Elderly Benefit (C) | 0.00    |  |  |  |