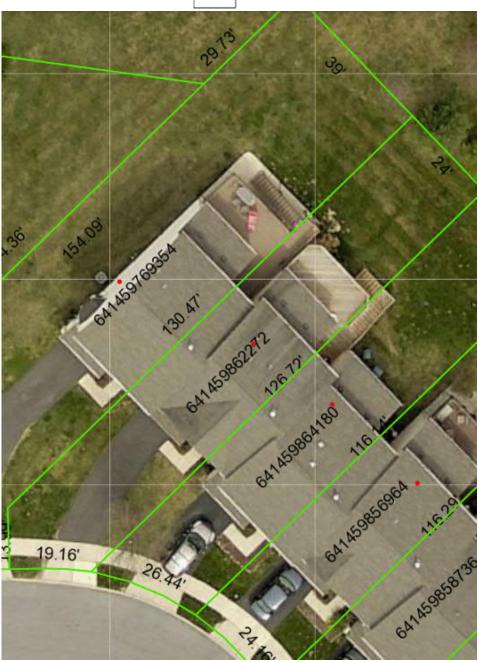

## Good Morning,

Your request for information related to property addressed as 4427 Greens Court was forwarded to me for response. Your requests include the following (responses in red):

- 1. Open/Pending/Expired Permits or fees due The only permits issued for work at this address are associated with the original construction of the townhouse by the original builder/developer. The permit specifically indicates that the structure did NOT include a deck. As can be seen in the 2015 aerial view below, there is now a deck which has been there since at least 2015. The adjacent property (4423) obtained a permit to construct their deck in 2005 but there are no records in our files that suggest the deck at 4427 was ever permitted. (See response below)
- 2. Open Code Violation or fines due as a result of the record search required to respond to this request, the Township has become aware that it appears as though a deck was added to the property without application for or issuance of any permits. The Township has NOT cited the property owner for this apparent violation.
- 3. Unrecorded liens/fines/ special assessments the Township is unaware of any such encumbrances on the property as there is no such information in our files