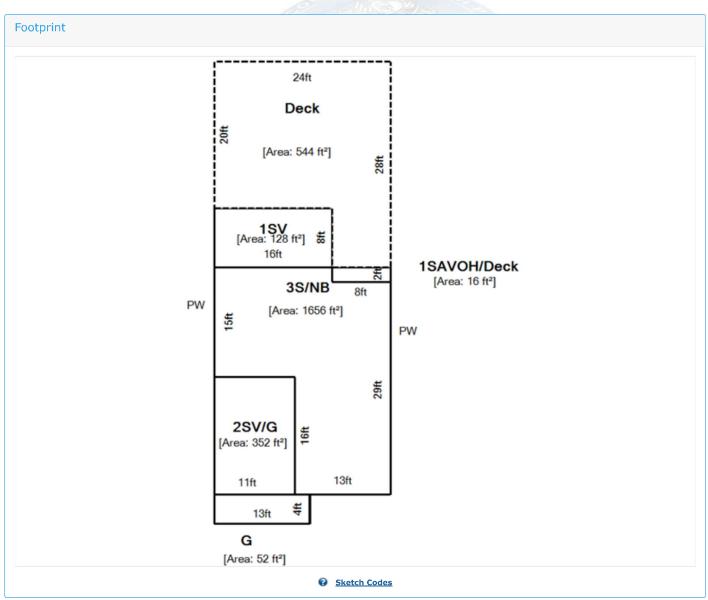

Type of Residence

SINGLE FAMILY - ROW

**Number of Stories** 

3 STORY

**Type of Construction** 

ALUMINIUM/VINYL

**Type of Basement** 

NO

Type of Heating/Cooling

CENTRAL AIR

**Type of Garage** 

ATTACHED ONE CAR

**Number of Full Bathrooms** 

2

**Number of Half Bathrooms** 

1

**Fireplaces** 

\_

**Square Feet** 

2152

**Year Built** 

2003

Pool

NO POOL

**Implement Buildings** 

NO IMPLEMENT BLDG

Residential Profile Data With No Influence on Assessment Value

**Total Rooms** 

7

**Number of Bedrooms** 

3

**Family Rooms** 

1

| C = | PS | Нί | ict | 0 | ~/ |
|-----|----|----|-----|---|----|

| Sale Date | Owner Name                        | Document Id | Sale Price |
|-----------|-----------------------------------|-------------|------------|
| 09/2003   | MURUNGA ANNE                      | 7122618     | \$ 198,225 |
| 05/2003   | NVR INC                           | 7092407     | \$ 246,000 |
| 04/2002   | UPPER SAUCON DEVELOPMENT LP       | 7005871     | \$ 1       |
| 12/2001   | UPPER SAUCON DEVELOPMENT LP       | 1705/0612   | \$ 10      |
| 02/1992   | COUNTRYSIDE DEVELOPMENT GROUP INC | 1482/0930   | \$ 70,000  |