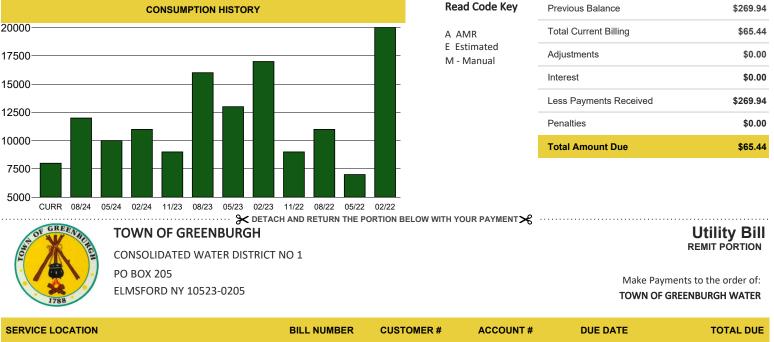

### TOWN OF GREENBURGH

CONSOLIDATED WATER DISTRICT NO 1 PO BOX 205 ELMSFORD NY 10523-0205

# Utility Bill

VIEW AND PAY YOUR BILL AT

https://selfservice.greenburghny.com/css

| CUSTOMER NAME           | CUST            | OMER N       | 0.                    | РА                   | RCEL ID             |                    |       | SERVIC    |                  |
|-------------------------|-----------------|--------------|-----------------------|----------------------|---------------------|--------------------|-------|-----------|------------------|
| MR AHN                  | 1               | 07826        |                       | 8.5                  | 30-367-5            |                    |       | 45        | MEDFORD LN       |
| BILL NUMBER             | BILL DATE       |              | A                     | CCOUNT #             |                     | ACCOUNT            | ГТҮРЕ |           | DUE DATE         |
| 70093                   | 12/01/2024      |              |                       | 33443                |                     | RESIDE             | NTIAL |           | 12/31/2024       |
| DESCRIPTION             | METER<br>NUMBER | READ<br>CODE | PREVIOUS<br>READ DATE | CURRENT<br>READ DATE | PREVIOUS<br>READING | CURRENT<br>READING | USAGE | RATE      | CHARGE<br>AMOUNT |
| WATER METER             | 082910          | А            | 08/19/2024            | 11/18/2024           | 425                 | 433                | 8000  | QUARTERLY | \$62.32          |
| HYDRANT SERVICE-METERED |                 |              | 08/19/2024            | 11/18/2024           |                     |                    |       |           | \$3.12           |

| SERVICE LOCATION | BILL NUMBER | CUSTOMER # | ACCOUNT # | DUEDATE    | IOTAL DUE |
|------------------|-------------|------------|-----------|------------|-----------|
| 45 MEDFORD LN    | 70093       | 107826     | 33443     | 12/31/2024 | \$65.44   |