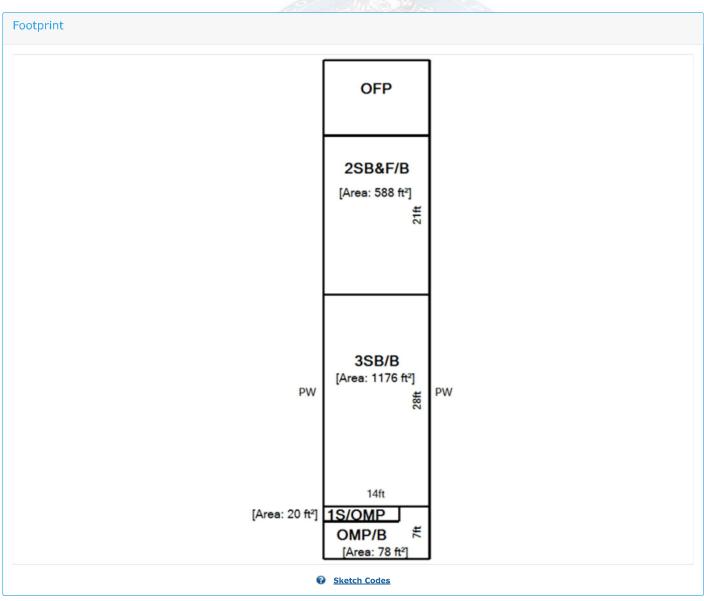

City of Allentown

Payable: 435 Hamilton Street, Allentown, PA 18101

Business# (610) 437-7592

SPECIAL ASSESSMENTS Per City of Allentown Department of Finance there are no Special Assessments/liens on the property.

Collector: City of Allentown

Payable: 435 Hamilton Street, Allentown, PA 18101

Business# (610) 437-7592

DEMOLITION NO

UTILITIES Water/Sewer

Account #: 40714 Amount : \$260.71 Payment status: NA Good Thru: NA Account Active: NA Status: PVT-Lienable

Collector: Lehigh County Authority

Payable: 112 Union St, Allentown, PA 18102

Business# (610) 437-7515

UNABLE TO PROVIDE INFORMATION TO THIRD PARTIES. HOMEOWNERS AUTHORIZATION

REQUIRED.

Garbage:

GARBAGE PRIVATE HAULER WITH LIEN STATUS AND BALANCE UNKNOWN.

# **County of Lehigh Online Records Access Property Details**







Property Overview

2024

Owner Name

CARRASCO BARBARA ET AL

Owner Address

718 N NEW ST
ALLENTOWN PA 18102-1430

718 N NEW ST

**Property Address** 

| ALLENTOWN PA 181                 | 02                      |                  |                       |                          |
|----------------------------------|-------------------------|------------------|-----------------------|--------------------------|
| Parcel Viewer                    |                         |                  |                       |                          |
| View in Parcel Viewer            |                         |                  |                       |                          |
| Low Number                       |                         |                  |                       |