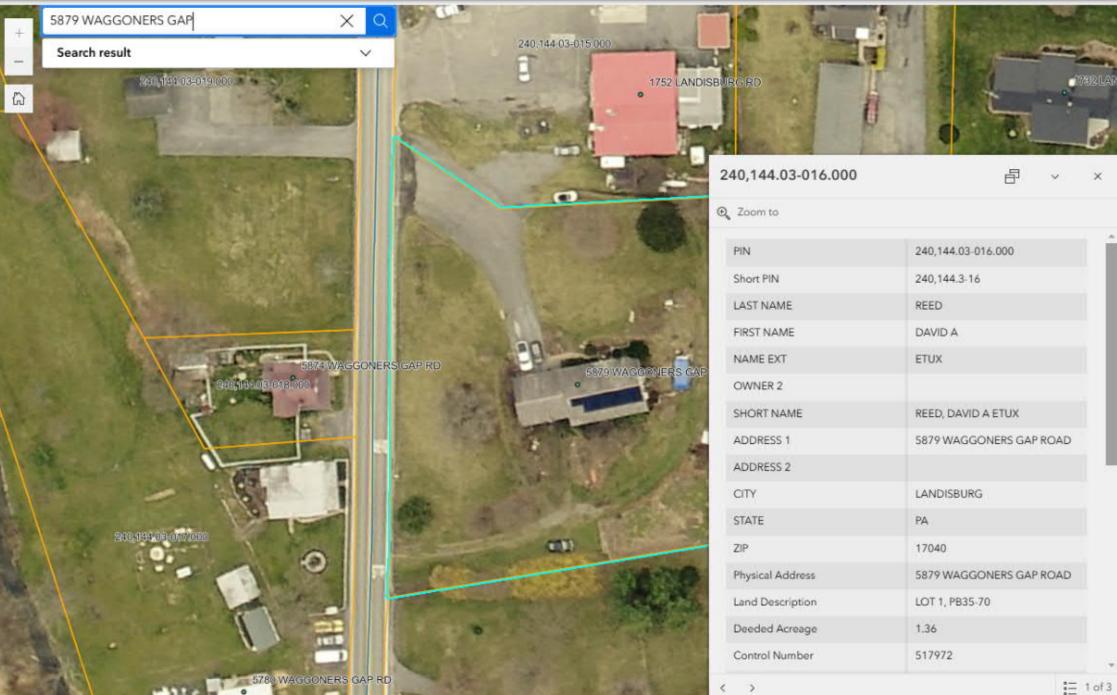

| <b>Property Information</b>     |                       | Request Information   |            | <b>Update Information</b> |
|---------------------------------|-----------------------|-----------------------|------------|---------------------------|
| File#:                          | BS-X01798-9477270575  | Requested Date:       | 11/22/2024 | Update Requested:         |
| Owner:                          | DAVID A REED          | Branch:               |            | Requested By:             |
| Address 1:                      | 5879 WAGGONERS GAP RD | Date Completed:       | 01/06/2025 | Update Completed:         |
| Address 2:                      |                       | # of Jurisdiction(s): | :          |                           |
| City, State Zip: LANDISBURG, PA |                       | # of Parcel(s):       | 1          |                           |