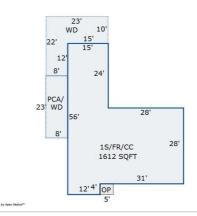

#### Residential Improvement #1

|                       |       | action of the store              |   |
|-----------------------|-------|----------------------------------|---|
| Living Area 1st Floor | 1,612 | Basement Unfinished              | 0 |
| Living Area 2nd Floor | 0     | Basement Finished w/Partitions   | 0 |
|                       |       | Basement Finished w/o Partitions | 0 |
| Living Area Total SF  | 1,612 | Basement Total SF                | 0 |

| Occupancy Type: | Single Family |
|-----------------|---------------|
| Grade:          | D4            |

| Story Height: 1 Story                                                                                                                                                                                                                                                                                                                                                                                     |             |                      |                         |          | 4.01          |                    |
|-----------------------------------------------------------------------------------------------------------------------------------------------------------------------------------------------------------------------------------------------------------------------------------------------------------------------------------------------------------------------------------------------------------|-------------|----------------------|-------------------------|----------|---------------|--------------------|
| Effective Age:  Construction Type: Std Frame  Rcof Type: Asphalt  Heat / AC: Central  Fireplace: 0 0  Bathrooms: 1 full 0 half  Foundation Type: Closed Piers  Floor Type: Wood Subfloor  Floor Covering: carpet: 1,612 sq ft  Additive Items:  Additive Items: Description  WD 184 WOOD DECKS  PCA 184 PATIO COVER, ALUM  WC 224 BRICK/STONE WAINSCT  OP 0 PORCH                                         |             |                      |                         |          | 1 Story       | Story Height:      |
| Construction Type:   Asphalt                                                                                                                                                                                                                                                                                                                                                                              |             |                      |                         |          | 1968          | Year Built:        |
| Roof Type:   Asphalt                                                                                                                                                                                                                                                                                                                                                                                      |             |                      |                         |          |               | Effective Age:     |
| Heat / AC:   Central                                                                                                                                                                                                                                                                                                                                                                                      |             |                      |                         |          | Std Frame     | Construction Type: |
| Fireplace: 0 0 0                                                                                                                                                                                                                                                                                                                                                                                          |             |                      |                         |          | Asphalt       | Roof Type:         |
| Bathrooms: 1 full 0 half                                                                                                                                                                                                                                                                                                                                                                                  |             |                      |                         | Central  | Heat / AC:    |                    |
| Foundation Type:   Closed Piers                                                                                                                                                                                                                                                                                                                                                                           |             |                      |                         | 0 0      | Fireplace:    |                    |
| Floor Type:         Wood Subfloor           Floor Covering:         carpet:         1,612         sq ft           Additive Items:         Additive Item         Quantity         Size         Description           WD         184         WOOD DECKS           PCA         184         PATIO COVER, ALUM           WC         224         BRICK/STONE WAINSCT           OP         20         OPEN PORCH |             |                      |                         |          | 1 full 0 half | Bathrooms:         |
| Carpet:                                                                                                                                                                                                                                                                                                                                                                                                   |             |                      |                         |          | Closed Piers  | Foundation Type:   |
| Additive Items:  Additive Item  Quantity  Size  Description  WO  WO  184  WOOD DECKS  PCA  184  PATIO COVER, ALUM  WC  224  BRICK/STONE WAINSCT  OP  OPEN PORCH                                                                                                                                                                                                                                           |             |                      |                         |          | Wood Subfloor | Floor Type:        |
| WD 184 WOOD DECKS PCA 184 PATIO COVER, ALUM WC 224 BRICK/STONE WAINSCT OP 20 OPEN PORCH                                                                                                                                                                                                                                                                                                                   | 1,612 sq ft |                      |                         |          | carpet:       | Floor Covering:    |
| WD 184 WOOD DECKS PCA 184 PATIO COVER, ALUM WC 224 BRICK/STONE WAINSCT OP 20 OPEN PORCH                                                                                                                                                                                                                                                                                                                   |             |                      |                         |          |               |                    |
| PCA 184 PATIO COVER, ALUM WC 224 BRICK/STONE WAINSCT OP 20 OPEN PORCH                                                                                                                                                                                                                                                                                                                                     |             | Description          | Size                    | Quantity | Additive Item | Additive Items:    |
| WC 224 BRICK/STONE WAINSCT OP 20 OPEN PORCH                                                                                                                                                                                                                                                                                                                                                               |             | WOOD DECKS           |                         | 1        | WD            |                    |
| OP 20 OPEN PORCH                                                                                                                                                                                                                                                                                                                                                                                          |             | PATIO COVER, ALUM    |                         | 1        | PCA           |                    |
|                                                                                                                                                                                                                                                                                                                                                                                                           |             | BRICK/STONE WAINSCT  | 224 BRICK/STONE WAINSCT |          | wc            |                    |
| WD 326 WOOD DECKS                                                                                                                                                                                                                                                                                                                                                                                         |             | OPEN PORCH           | 20 OPEN PORCH           |          | OP            |                    |
|                                                                                                                                                                                                                                                                                                                                                                                                           |             | 326 WOOD DECKS       |                         | 3        | WD            |                    |
|                                                                                                                                                                                                                                                                                                                                                                                                           |             |                      |                         |          |               |                    |
| Outbuildings / Yard Improvements:  OBYI Item  Quantity  Size  Description                                                                                                                                                                                                                                                                                                                                 |             | Description          | ize                     | ntity    | OBYI Item Qua |                    |
| CDW 1060 CONCRETE DRIVEWAY                                                                                                                                                                                                                                                                                                                                                                                |             | CONCRETE DRIVEWAY    |                         | 1060     | CDW           | ппрточеннениз.     |
| CLFX4 220 4' CHAIN LINK                                                                                                                                                                                                                                                                                                                                                                                   |             | 4' CHAIN LINK        |                         | 220      | CLFX4         |                    |
| UB4-S 225 UTILITY BUILDING 4-S                                                                                                                                                                                                                                                                                                                                                                            |             | UTILITY BUILDING 4-S |                         | 225      | UB4-S         |                    |
| WFX6 50 6' WOOD PRIVACY                                                                                                                                                                                                                                                                                                                                                                                   |             | 6' WOOD PRIVACY      |                         | 50       | WFX6          |                    |
|                                                                                                                                                                                                                                                                                                                                                                                                           |             | ,                    |                         |          |               |                    |