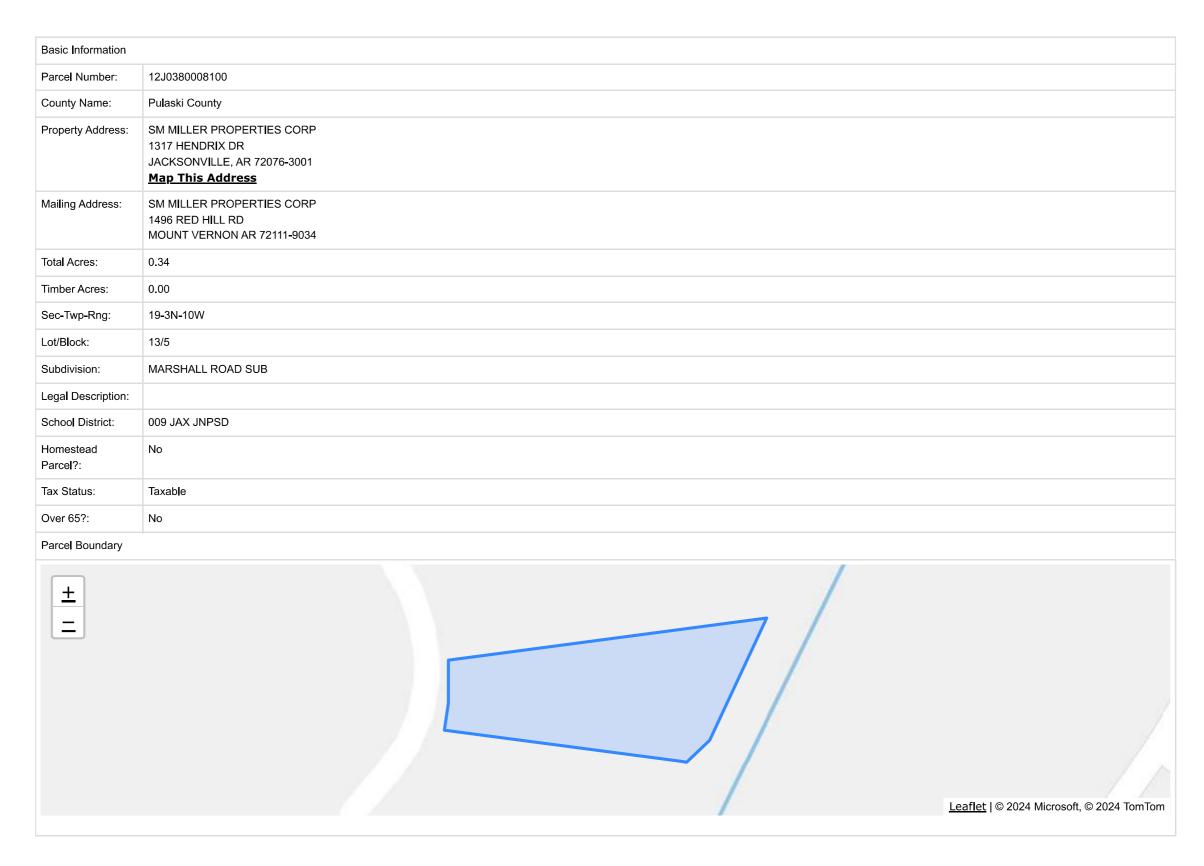

| Prop             | erty Information          | Request Informa       | est Information Update Inform |                   |
|------------------|---------------------------|-----------------------|-------------------------------|-------------------|
| File#:           | 1111111111                | Requested Date:       | 12/11/2024                    | Update Requested: |
| Owner:           | SM MILLER PROPERTIES CORP | Branch:               |                               | Requested By:     |
| Address 1:       | 1317 Hendrix Dr           | Date Completed:       | 12/11/2024                    | Update Completed: |
| Address 2:       |                           | # of Jurisdiction(s): |                               |                   |
| City, State Zip: | Jacksonville, AR 72076    | # of Parcel(s):       | 1                             |                   |

# SM MILLER PROPERTIES CORP

1317 HENDRIX DR JACKSONVILLE, AR 72076-3001

Q

| Land Information |                             |             |            |         |         |         |
|------------------|-----------------------------|-------------|------------|---------|---------|---------|
| Land Type        | Quantity                    | Front Width | Rear Width | Depth 1 | Depth 2 | Quarter |
| RESLOT           | 0.34 acres<br>[14,765 sqft] |             |            |         |         |         |

| Valuation Information | n         | <u>view prior year information</u> |  |  |
|-----------------------|-----------|------------------------------------|--|--|
| Entry                 | Appraised | Assessed                           |  |  |
| Land: <b>②</b>        | 14,000    | 2,800                              |  |  |
| Improvements: 2       | 106,415   | 21,283                             |  |  |
| Total Value: <b>②</b> | 120,415   | 24,083                             |  |  |
| Taxable Value: 🚱      |           | 21,720                             |  |  |
| Millage:              |           | 0.0614                             |  |  |
| Estimated Taxes: ②    |           | \$1,333.61                         |  |  |
| Assessment Year:      |           | 2024                               |  |  |