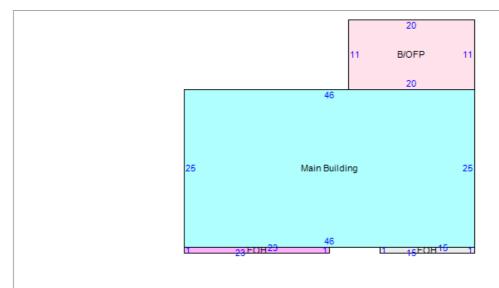

# **Detached Structures**

Description FRAME OR CB DETACHED GARAGE

 Year Built
 1977

 Width
 24

 Length
 24

 Area
 576

 Units
 1

| Item                                        | Area |  |
|---------------------------------------------|------|--|
| Main Building                               | 1150 |  |
| FOH - 16:FOH                                | 23   |  |
| FR GARAGE - RG1:FRAME OR CB DETACHED GARAGE |      |  |
| FOH - 16:FOH                                | 15   |  |
| B/OFP - 50/11:B/OFP                         | 220  |  |
| B/OFP - 50/11:B/OFP                         | 22   |  |