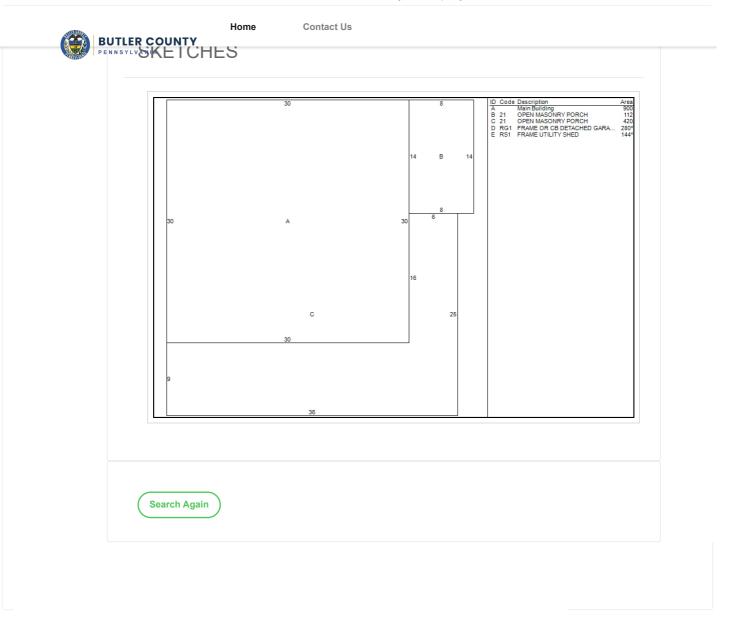

Acreage .000

Legal Description LOT HSE GAR SHED

Land Use Code LRES

Square Feet 900

Deed Book 2001

Deed Page 9050

Land Value (2025) 1140

Building Value (2025) 9410

# OTHER BUILDINGS AND YARDS

Description FRAME OR CONCRETE BLOCK GARAGE Built 1963 Width 14 20 Length Area 280 Description FRAME UTILITY SHED Built 2006 Width 12 12 Length Area 144