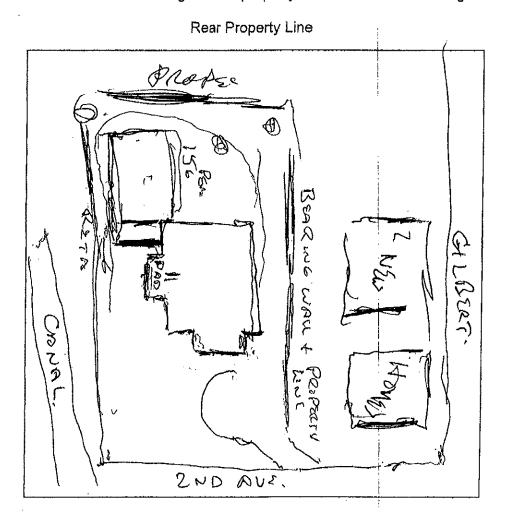

### **PLOT PLAN**

Owners Name WILLIAM BLACK Address 106 SECOND AVE.

Applicant must draw a sketch of house and any outbuildings, pools, driveways, 14006 patios, decks, walkways, garages, sheds or any other impervious coverage on the lot with the dimensions of each, existing or to be erected, and indicated dimensions from each building to each property line and between buildings.

Front Property Line

| Applicant's Signature |   |
|-----------------------|---|
|                       | ; |