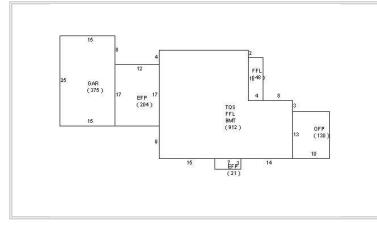

#### **Narrative Description**

This property contains 0.400 acres of land mainly classified as ONE FAM with a(n) N/A style building, built about 1880, having N/A exterior and N/A roof cover, with 1 unit(s), 8 total room(s), 4 total bedroom(s), 1 total bath(s), 1 total half bath(s), 0 total 3/4 bath(s).

#### **Current Property Assessment**

**Year 2023** 

Land Area 0.400 acres

Card 1 Value
Building Value 209,700
Xtra Features Value 800
Land Value 201,200
Total Value 411,700