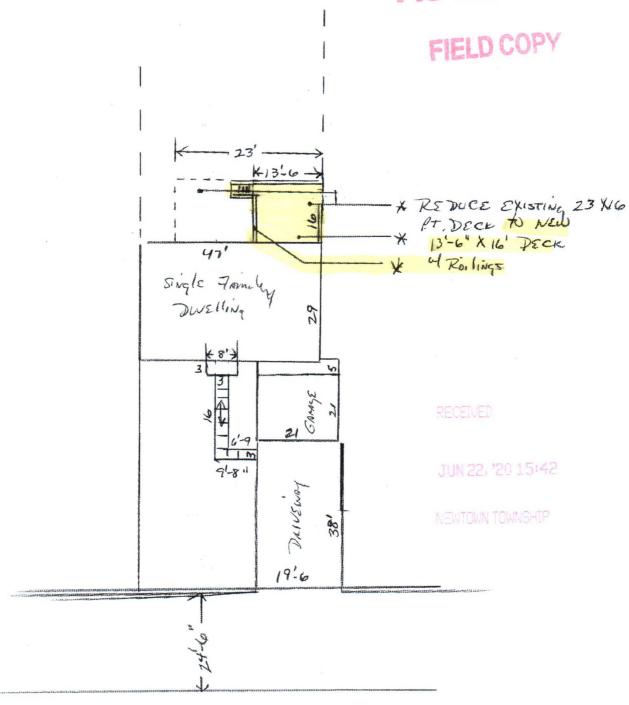

ith openings limited to less than 4". Guard rails shall be provided along all open sides of stairs and be constructed in accordance with the AWC detail
- 6) Stairs and landings shall be a minimum of 36" in width
- 7) Provide Stairway illumination in accordance with Section R303.8
- 8) Stair risers shall not be greater than 8 1/4" in height and be of a consistent height without difference of more than 3/8". Risers shall be enclosed. Treads shall not be less than 9 in depth and include a 1" nosing
- 9) Provide a graspable hand railing on at least one side of all stairs with 4 or more risers
- 10) Required inspections shall consist of; 1) Footings 2) Rough Framing & Anchoring 3) Final

THUMAS TYLER CONSTRUCTIONS 4711 CNOUDLAND AVE DREXER IN U PA 19026 510 GUINEVERE DR. NEWTOUND & PA 19073





Typical LEDGER DETRIC

Typical 2 x Floor filst

- 2 x Toist Hower

- CERGER LOK BASTENERS AS PER COME

- 2 x LEDGER HOMRD



THOMAS Tyle Construction 4711 WOUDLAND AVE DACKEL third PA 19026





SIO GUINEVERE DA. NEWTOWN SQUARE PA 19073

Thomas Tyler Construction, LLC 4711 Woodland Ave, Drexel Hill, PA 19026 (Office) 610-623-1927 (Fax) 610-623-1957



# 510 GUINEVERE DL. NEWTOWN EQUANS PA 19073

## **NEWTOWN TOWNSHIP**







#### DELAWARE COUNTY, PENNSYLVANIA

209 Bishop Hollow Road Newtown Square, PA 19073

## CONSTRUCTION PERMIT BP160217

FOLIO:

JOB ADDRESS: 510 Guinevere Drive

OWNER/TENANT: Katerina & Dewayne Hughes

510 Guinevere Dr.

Newtown Square, PA, 19073

CONTRACTOR: Loftus Electric LLC

PO Box 12

Newtown Square, PA 19015

LICENSE / PA AG #:

PHONE: 610-325-7100

EMAIL: kev