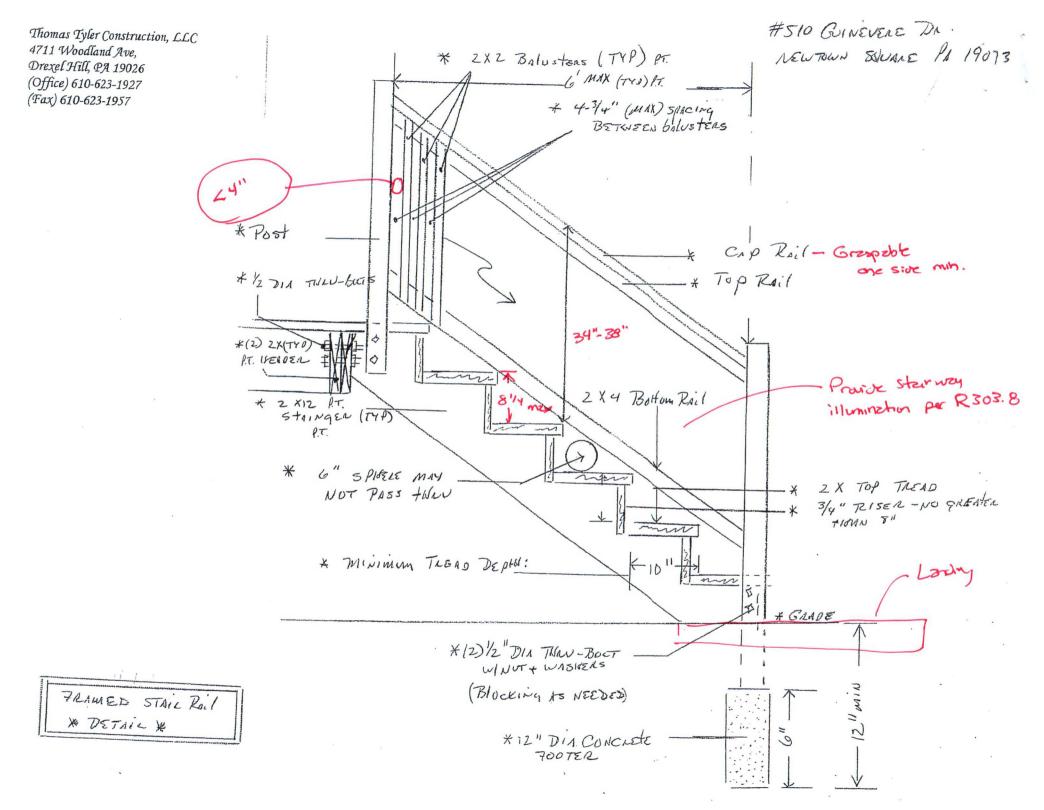

rdance with the AWC detail
- 6) Stairs and landings shall be a minimum of 36" in width
- 7) Provide Stairway illumination in accordance with Section R303.8
- 8) Stair risers shall not be greater than 8 1/4" in height and be of a consistent height without difference of more than 3/8". Risers shall be enclosed. Treads shall not be less than 9 in depth and include a 1" nosing
- 9) Provide a graspable hand railing on at least one side of all stairs with 4 or more risers
- 10) Required inspections shall consist of; 1) Footings 2) Rough Framing & Anchoring 3) Final

THUMAS TYLER CONSTRUCTIONS 4711 CNOUDLAND AVE DREXER IN U PA 19026 510 GUINEVERE DR. NEWTOUND & PA 19073





Typical LEDGER DETRIC

Typical 2 x Floor filst

- 2 x Toist Hower

- CERGER LOK BASTENERS AS PER COME

- 2 x LEDGER HOMRD



THOMAS Tyle Construction 4711 WOUDLAND AVE DACKEL third PA 19026





SIO GUINEVERE DA. NEWTOWN SQUARE PA 19073

Thomas Tyler Construction, LLC 4711 Woodland Ave, Drexel Hill, PA 19026 (Office) 610-623-1927 (Fax) 610-623-1957



# 510 GUINEVERE DL. NEWTOWN EQUANS PA 19073

## **NEWTOWN TOWNSHIP**







#### DELAWARE COUNTY, PENNSYLVANIA

209 Bishop Hollow Road Newtown Square, PA 19073

## CONSTRUCTION PERMIT BP160217

FOLIO:

JOB ADDRESS: 510 Guinevere Drive

OWNER/TENANT: Katerina & Dewayne Hughes

510 Guinevere Dr.

Newtown Square, PA, 19073

CONTRACTOR: Loftus Electric LLC

PO Box 12

Newtown Square, PA 19015

LICENSE / PA AG #:

PHONE: 610-325-7100

EMAIL: kevin@loftus-electric.com

SCANNED

DATE OF ISSUANCE: 04/04/2016

DESCRIPTION OF WORK: Dryer Duct Booster Fan

\*\*\*\*\*ALL PER