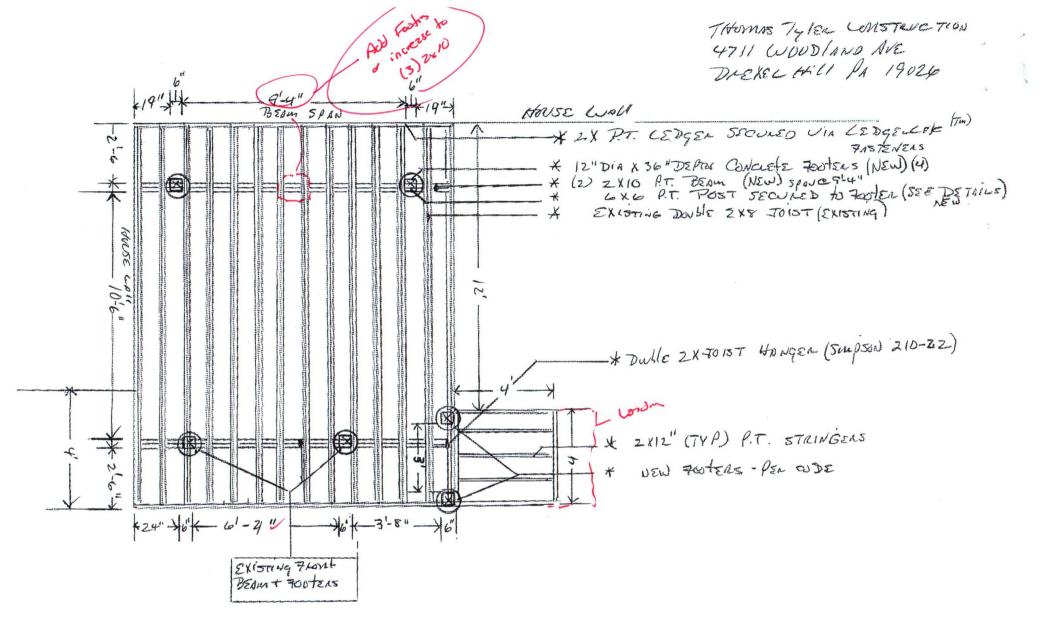

of 36" in width
- 7) Provide Stairway illumination in accordance with Section R303.8
- 8) Stair risers shall not be greater than 8 1/4" in height and be of a consistent height without difference of more than 3/8". Risers shall be enclosed. Treads shall not be less than 9 in depth and include a 1" nosing
- 9) Provide a graspable hand railing on at least one side of all stairs with 4 or more risers
- 10) Required inspections shall consist of; 1) Footings 2) Rough Framing & Anchoring 3) Final

THUMAS TYLER CONSTRUCTIONS 4711 CNOUDLAND AVE DREXER IN U PA 19026 510 GUINEVERE DR. NEWTOUND & PA 19073





Typical LEDGER DETRIC

Typical 2 x Floor filst

- 2 x Toist Hower

- CERGER LOK BASTENERS AS PER COME

- 2 x LEDGER HOMRD



THOMAS Tyle Construction 4711 WOUDLAND AVE DACKEL third PA 19026





SIO GUINEVERE DA. NEWTOWN SQUARE PA 19073

Thomas Tyler Construction, LLC 4711 Woodland Ave, Drexel Hill, PA 19026 (Office) 610-623-1927 (Fax) 610-623-1957



# 510 GUINEVERE DL. NEWTOWN EQUANS PA 19073

## **NEWTOWN TOWNSHIP**







#### DELAWARE COUNTY, PENNSYLVANIA

209 Bishop Hollow Road Newtown Square, PA 19073

## CONSTRUCTION PERMIT BP160217

FOLIO:

JOB ADDRESS: 510 Guinevere Drive

OWNER/TENANT: Katerina & Dewayne Hughes

510 Guinevere Dr.

Newtown Square, PA, 19073

CONTRACTOR: Loftus Electric LLC

PO Box 12

Newtown Square, PA 19015

LICENSE / PA AG #:

PHONE: 610-325-7100

EMAIL: kevin@loftus-electric.com

SCANNED

DATE OF ISSUANCE: 04/04/2016

DESCRIPTION OF WORK: Dryer Duct Booster Fan

\*\*\*\*\*ALL PERMITS REQUIRE A FINAL INSPECTION\*\*\*\*\*

This permit and work has be