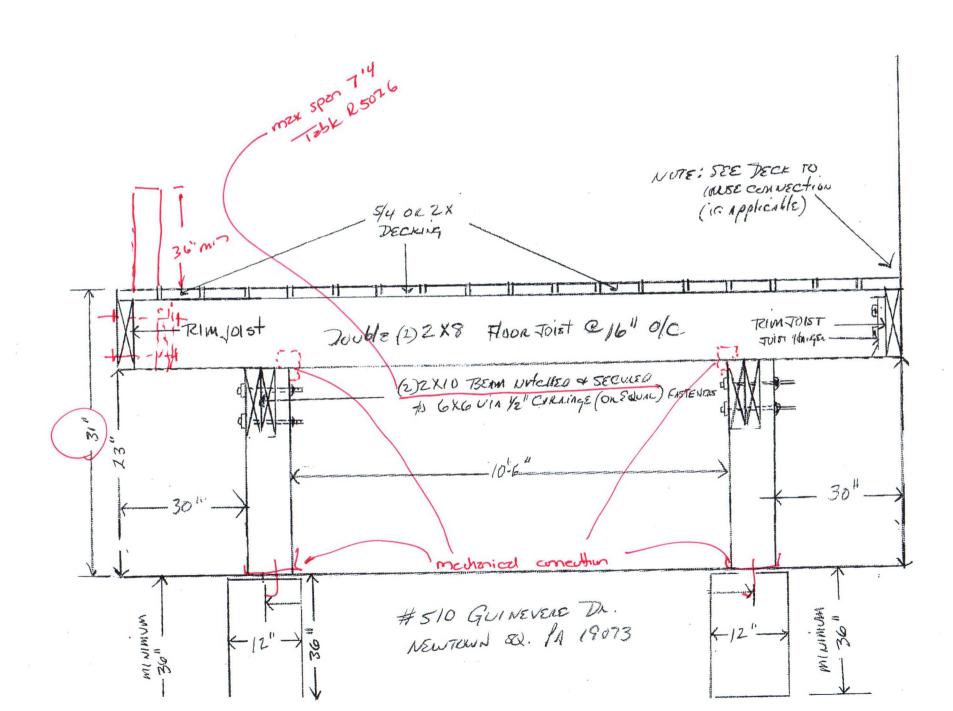

um of 36" in width
- 7) Provide Stairway illumination in accordance with Section R303.8
- 8) Stair risers shall not be greater than 8 1/4" in height and be of a consistent height without difference of more than 3/8". Risers shall be enclosed. Treads shall not be less than 9 in depth and include a 1" nosing
- 9) Provide a graspable hand railing on at least one side of all stairs with 4 or more risers
- 10) Required inspections shall consist of; 1) Footings 2) Rough Framing & Anchoring 3) Final

THUMAS TYLER CONSTRUCTIONS 4711 CNOUDLAND AVE DREXER IN U PA 19026 510 GUINEVERE DR. NEWTOUND & PA 19073





Typical LEDGER DETRIC

Typical 2 x Floor filst

- 2 x Toist Hower

- CERGER LOK BASTENERS AS PER COME

- 2 x LEDGER HOMRD



THOMAS Tyle Construction 4711 WOUDLAND AVE DACKEL third PA 19026





SIO GUINEVERE DA. NEWTOWN SQUARE PA 19073

Thomas Tyler Construction, LLC 4711 Woodland Ave, Drexel Hill, PA 19026 (Office) 610-623-1927 (Fax) 610-623-1957



# 510 GUINEVERE DL. NEWTOWN EQUANS PA 19073

## **NEWTOWN TOWNSHIP**







#### DELAWARE COUNTY, PENNSYLVANIA

209 Bishop Hollow Road Newtown Square, PA 19073

## CONSTRUCTION PERMIT BP160217

FOLIO:

JOB ADDRESS: 510 Guinevere Drive

OWNER/TENANT: Katerina & Dewayne Hughes

510 Guinevere Dr.

Newtown Square, PA, 19073

CONTRACTOR: Loftus Electric LLC

PO Box 12

Newtown Square, PA 19015

LICENSE / PA AG #:

PHONE: 610-325-7100

EMAIL: kevin@loftus-electric.com

SCANNED

DATE OF ISSUANCE: 04/04/2016

DESCRIPTION OF WORK: Dryer Duct Booster Fan

\*\*\*\*\*ALL PERMITS REQUIRE A FINAL INSPECTION\*\*\*\*\*

This permit and work has