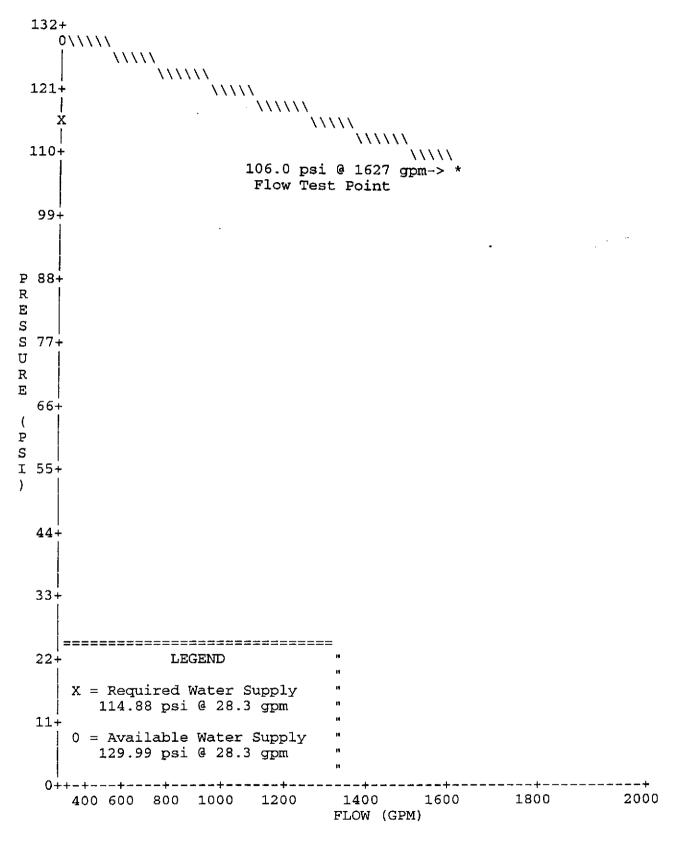

# SPRINKLER SYSTEM HYDRAULIC ANALYSIS DATE: 7/23/2003 C:\CALCS\PULTE\UNITS-2002\SPRINGTON\ JOB TITLE: REMOTE AREA 1

WATER SUPPLY DATA

| SOURCE | STATIC | RESID. | FLOW   | AVAIL. | TOTAL    | REQ'D  |
|--------|--------|--------|--------|--------|----------|--------|
| NODE   | PRESS. | PRESS. | @      | PRESS. | @ DEMAND | PRESS. |
| TAG    | (PSI)  | (PSI)  | (GPM)  | (PSI)  | (GPM)    | (PSI)  |
| SOURCE | 130.0  | 106.0  | 1627.0 | 130.0  | 28.3     | 114.9  |

#### AGGREGATE FLOW ANALYSIS:

| TOTAL FLOW AT SOURCE                   | 28.3 | GPM |
|----------------------------------------|------|-----|
| TOTAL HOSE STREAM ALLOWANCE AT SOURCE  | 0.0  | GPM |
| OTHER HOSE STREAM ALLOWANCES           | 0.0  | GPM |
| TOTAL DISCHARGE FROM ACTIVE SPRINKLERS | 28.3 | GPM |

| NODE | ANALYSIS DATA<br>TAG ELEVATION<br>(FT) | NODE TYPE             | PRESSURE<br>(PSI) | DISCHARGE<br>(GPM)          |
|------|----------------------------------------|-----------------------|-------------------|-----------------------------|
| 1    | 411.0                                  | K= 5.20               | 7.2               | 14.0                        |
| 2    | 411.0                                  | K = 5.20              | 7.6               | 14.3                        |
| 3    | 411.0                                  |                       | 9.5               | <b>-</b>                    |
| 4    | 411.0                                  |                       | 11.1              |                             |
| 5    | 411.0                                  |                       | 11.6              | <b>- -</b> -                |
| 6    | 403.0                                  | <b></b>               | 16.4              | - <b>-</b> -                |
| 7    | 403.0                                  |                       | 21.8              |                             |
| 8    | 403.0                                  | - <b></b>             | 24.7              |                             |
| 9    | 403.0                                  |                       | 26.3              | <b>-</b> - <b>-</b>         |
| 10   | 391.0                                  | <del>-</del> -        | 33.0              |                             |
| 11   | 382.0                                  |                       | 38.9              |                             |
| 12   | 377.0                                  |                       | 44.0              | <del>-</del> - <del>-</del> |
| 13   | 380.0                                  |                       | 46.0              |                             |
| 14   | 382.0                                  |                       | 48.1              |                             |
| 15   | 382.0                                  | <b>- -</b> - <b>-</b> | 50.9              |                             |
| A.   | 382.0                                  |                       | 54.6              |                             |
| В    | 377.0                                  |                       | 59.8              |                             |
| č    | 377.0                                  |                       | 60.4              |                             |
| D    | 377.0                                  | - <b></b>             | 71.4              |                             |
| E    | 377.0                                  |                       | 71.5              | <b>-</b>                    |
| F    | 377.0                                  |                       | 74.5              | - <b></b>                   |
| Ġ    | 377.0                                  | <del>-</del>          | 75.0              |                             |
| H    | 377.0                                  |                       | 81.4              |                             |
| SOUR |                                        | SOURCE                | 114.9             | 28.3                        |

SPRINKLER SYSTEM HYDRAULIC ANALYSIS DATE: 7/23/2003 C:\CALCS\PULTE\UNITS-2002\SPRINGTON\ JOB TITLE: REMOTE AREA 1 PIPE TAG Q(GPM) DIA(IN) LENGTH PRESS. ELEV. NOZ. PT DISC. VEL(FPS) HW(C) (FT) END SUM. NODES (FT) (K) (PSI) (GPM)  ${ t FL/FT}$ (PSI) Pipe: 14 -28.3 1.049 PL 6.50 PF 382.0 0.0 48.1 0.0 10.5 14 120 FTG T PE 0.0 382.0 0.0 50.9 15 0.0 0.248 TL 11.50 PV -28.3 Pipe: 15 1.049 PL 13.00 PF 3.7 382.0 0.0 50.9 0.0 10.5 382.0 0.0 54.6 0.0 15 120 FTG E PE 0.0 Α 0.248 TL 15.00 PV Pipe: 16 -28.3 1.049 PL 5.00 PF3.0 382.0 0.0 54.6 0.0 10.5 120 FTG EC PE 377.0 0.0 59.8 0.0 0.248 TL 12.00 PV Α PΕ 2.2 В Pipe: 17 -28.3 1.049 PL 0.50 PF 0.6 377.0 0.0 59.8 0.0 10.5 В 120 FTG E PE 0.0 C 377.0 0.0 60.4 0.0 0.248 TL 2.50 PV Pipe: 18 FIXED PRESSURE LOSS DEVICE D 377.0 0.0 71.4 0.0 11.0 psi, 28.3 gpm С 377.0 0.0 60.4 0.0 -28.3 1.049 PL Pipe: 19 0.50 PF 0.1 377.0 0.0 71.4 0.0 10.5 120 FTG ---- PE D 0.0 Ε 377.0 0.0 71.5 0.0 0.248 TL 0.50 PV Pipe: 20 FIXED PRESSURE LOSS DEVICE 377.0 0.0 74.5 0.0 F 3.0 psi, 28.3 gpm 377.0 0.0 71.5 0.0 Ε Pipe: 21 -28.3 1.025 PL 0.50 PF 0.5 377.0 0.0 74.5 0.0 11.0 150 FTG F E PE 0.0 G 377.0 0.0 75.0 0.0 0.183 TL 2.50 PV Pipe: 22 -28.3 1.025 PL 30.00 PF 6.4 377.0 0.0 75.0 0.0 11.0 377.0 0.0 81.4 0.0 G 150 FTG  ${
m TLG}$   ${
m PE}$ 0.0 H 0.183 TL 35.00 PV Pipe: 23 -28.3 8.510 PL 20000.00 PF 0.1 377.0 0.0 81.4 0.0 0.2 140 FTG ---- PE 33.4 Η SOURCE 300.0 SRCE 114.9 (N/A) 0.000 TL 20000.00 PV

SPRINKLER SYSTEM HYDRAULIC ANALYSIS

DATE: 7/23/2003 JOB TITLE:

WATER SUPPLY CURVE

C:\CALCS\PULTE\UNITS-2002\SPRINGTON\ REMOTE AREA 1