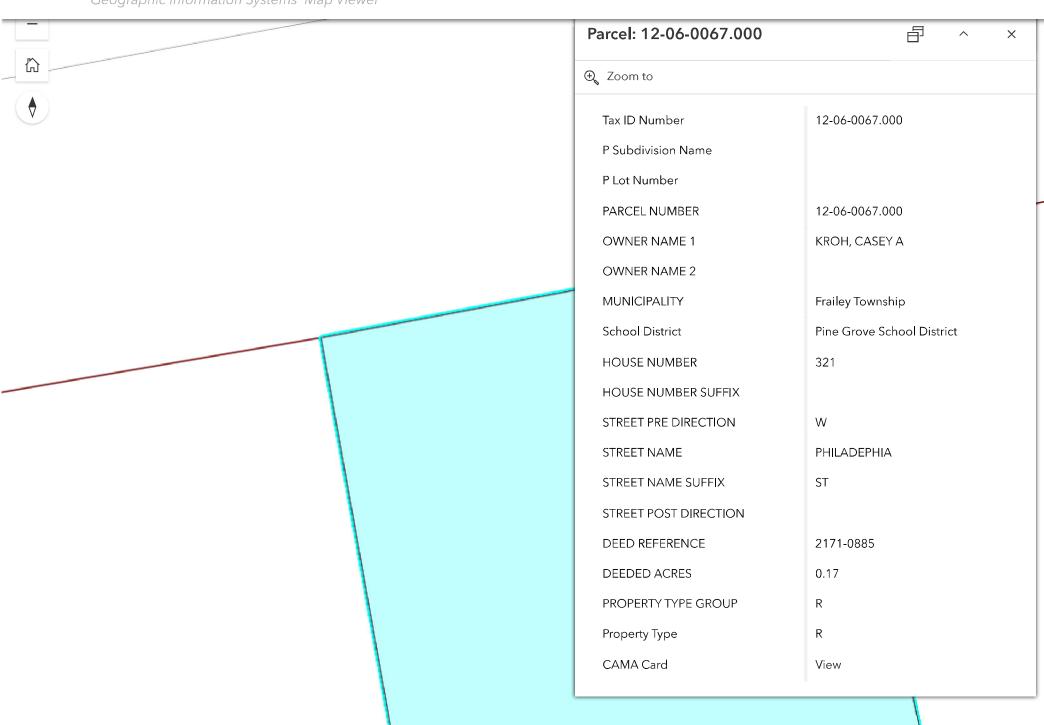

| <b>Property Information</b>    |                       | Request Information   |            | <b>Update Information</b> |
|--------------------------------|-----------------------|-----------------------|------------|---------------------------|
| File#:                         | BS-X01817-4985065114  | Requested Date:       | 12/23/2024 | Update Requested:         |
| Owner:                         | CASEY A KROH          | Branch:               |            | Requested By:             |
| Address 1:                     | 321 W PHILADELPHIA ST | Date Completed:       | 01/15/2025 | Update Completed:         |
| Address 2:                     |                       | # of Jurisdiction(s): |            |                           |
| City, State Zip: DONALDSON, PA |                       | # of Parcel(s):       | 1          |                           |