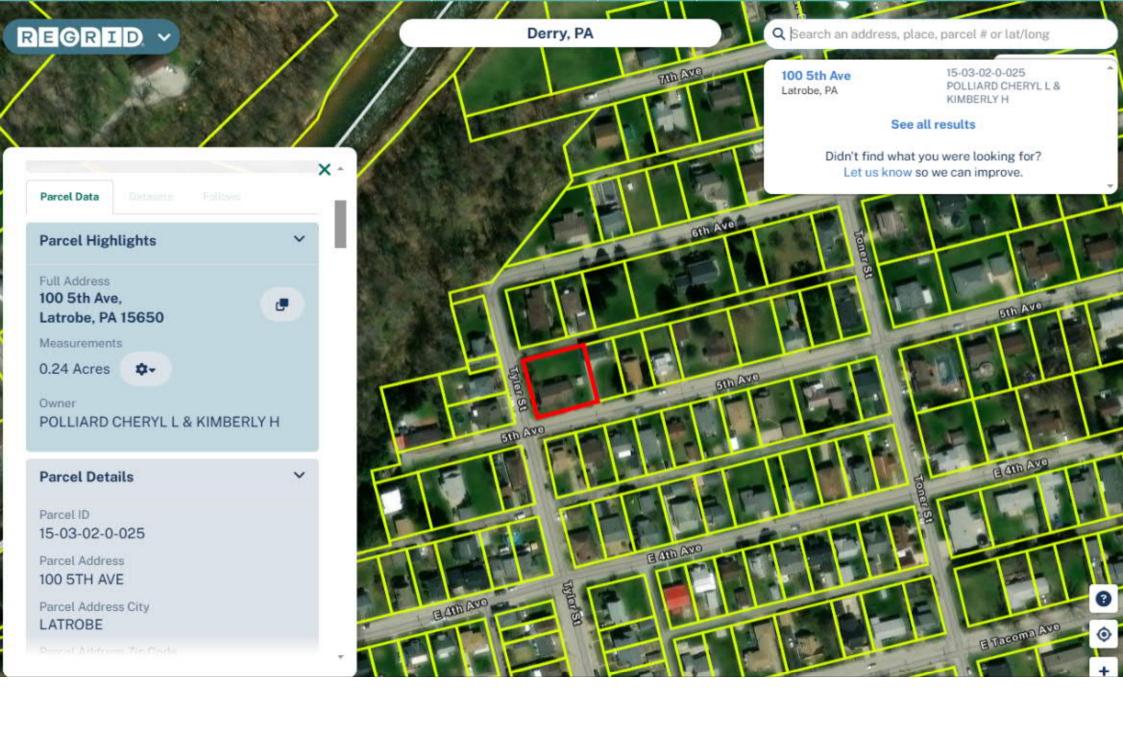

| Property Information         |                          | Request Information  |            | <b>Update Information</b> |
|------------------------------|--------------------------|----------------------|------------|---------------------------|
| File#:                       | BS-X01817-7292437111     | Requested Date:      | 12/23/2024 | Update Requested:         |
| Owner:                       | ESTATE OF KIMBE POLLIARD | Branch:              |            | Requested By:             |
| Address 1:                   | 100 5TH AVE              | Date Completed:      | 01/15/2025 | Update Completed:         |
| Address 2:                   |                          | # of Jurisdiction(s) | :          |                           |
| City, State Zip: LATROBE, PA |                          | # of Parcel(s):      | 1          |                           |