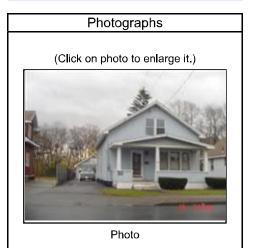

### Tax Map ID / Property Data

| Status:               | Active                               | Roll Section:        | Taxable                              |  |
|-----------------------|--------------------------------------|----------------------|--------------------------------------|--|
| Address:              | 1834 Helderberg Ave                  |                      |                                      |  |
| Property Class:       | 210 - 1 Family Res                   | Site Property Class: | 210 - 1 Family Res                   |  |
| Ownership Code:       |                                      |                      |                                      |  |
| Site:                 | Res 1                                | In Ag. District:     | No                                   |  |
| Zoning Code:          | R-1 -                                | Bldg. Style:         | Bungalow                             |  |
| Neighborhood:         | 01200 - Fire Dist 2                  | School District:     | Mohonasen                            |  |
| Property Description: | 1.a-88-4                             | •                    |                                      |  |
| Total Acreage/Size:   | 0.40                                 | Equalization Rate:   |                                      |  |
| Land Assessment:      | 2024 - \$15,600<br>2023 - \$15,600   | Total Assessment:    | 2024 - \$174,000<br>2023 - \$174,000 |  |
| Full Market Value:    | 2024 - \$241,700<br>2023 - \$228,900 |                      |                                      |  |
| Deed Book:            | 2009                                 | Deed Page:           | 674                                  |  |
| Grid East:            | 637897                               | Grid North:          | 1438872                              |  |