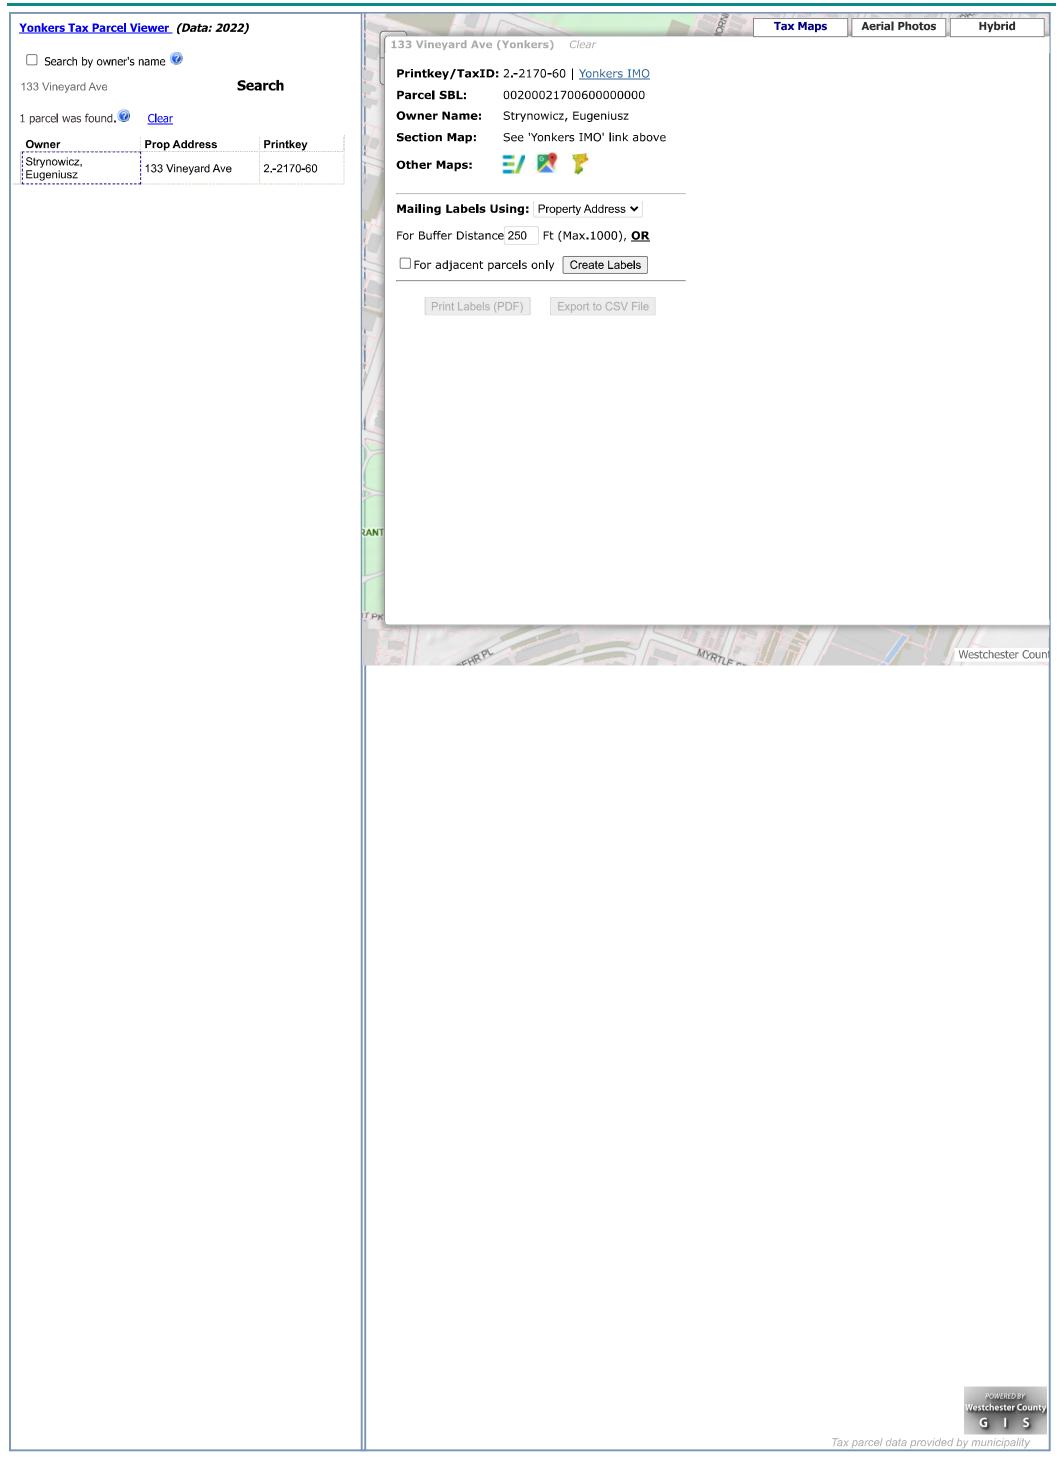

| <b>Property Information</b>  |                      | Request Information   |            | <b>Update Information</b> |
|------------------------------|----------------------|-----------------------|------------|---------------------------|
| File#:                       | BS-X01817-9310920231 | Requested Date:       | 12/23/2024 | Update Requested:         |
| Owner:                       | EUGENIUSZ STRYNOWICZ | Branch:               |            | Requested By:             |
| Address 1:                   | 133 VINEYARD AVE     | Date Completed:       | 01/10/2025 | Update Completed:         |
| Address 2:                   |                      | # of Jurisdiction(s): |            |                           |
| City, State Zip: YONKERS, NY |                      | # of Parcel(s):       | 1          |                           |

REQUIRED.

GARBAGE:

GARBAGE PRIVATE HAULER WITH LIEN STATUS AND BALANCE UNKNOWN

More Data | Export Map | Print | Feedback | Assessors | Start Over

F0

**Apply for Permit** 

Parcel: 2.-2170-60 133 Vineyard Ave