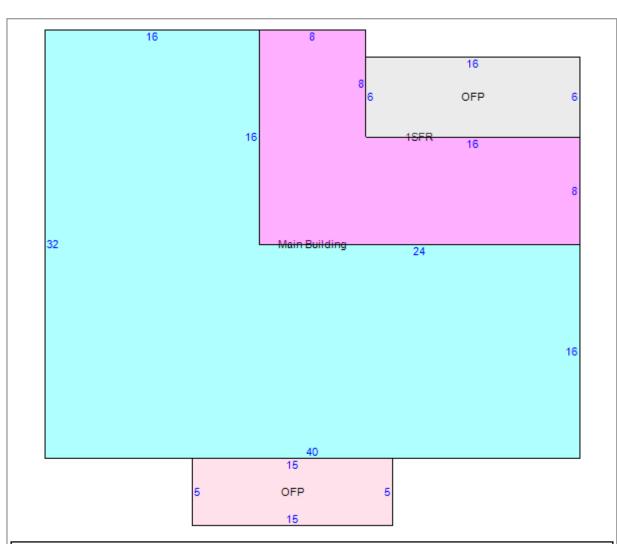

Heating CENTRAL
Heating Fuel Type GAS
Heating System FORCED AIR

NONE FULL

| Item           | Area |
|----------------|------|
| Main Building  | 896  |
| 1SFR - 10:1SFR | 256  |
| OFP - 11:OFP   | 96   |
| OFP - 11:OFP   | 75   |