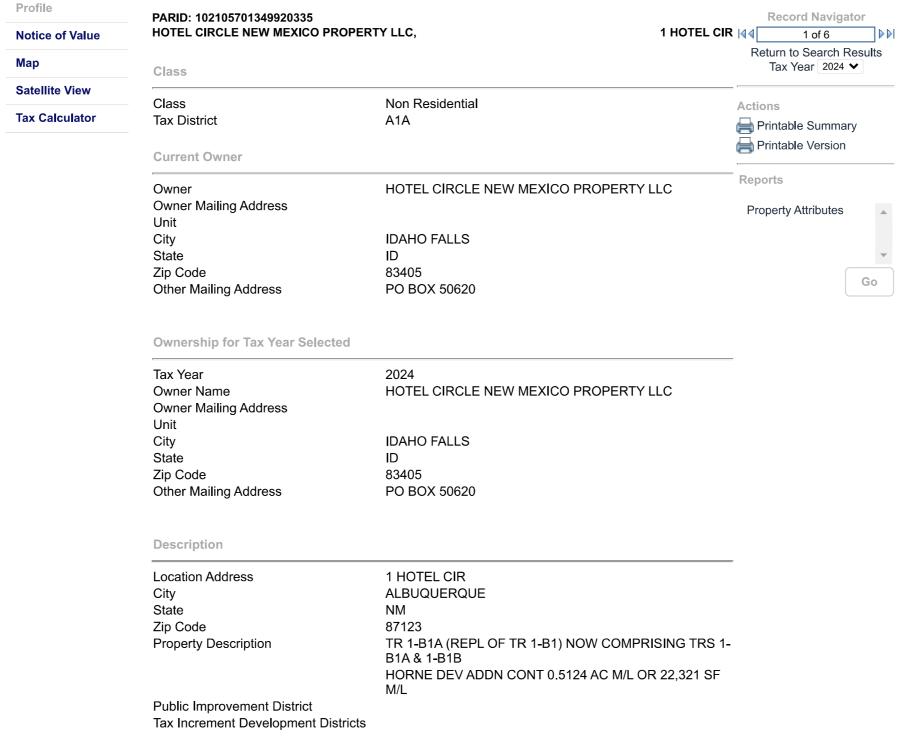

## PROPERTY RECORDS SMARTFILE ASSESSOR'S FORMS ASSESSOR WEBSITE

Document #

19/12/2024, 16:31 Bernalillo County, NM

Document #: 2012043032 043012 WD - ENTRY BY CBL 051512 CODED BY WTH 050112

**Real Property Attributes** 

Primary Building SQ FT 2516 Year Built 1997 Lot Size (Acres) .5124

Land Use Code CONVIENIENCE FOOD MARKET

Style

**Manufactured Home Attributes** 

Make : License : VIN : Year : Size :

> Data Copyright Bernalillo County Powered by iasWorld Public Access. All rights reserved.