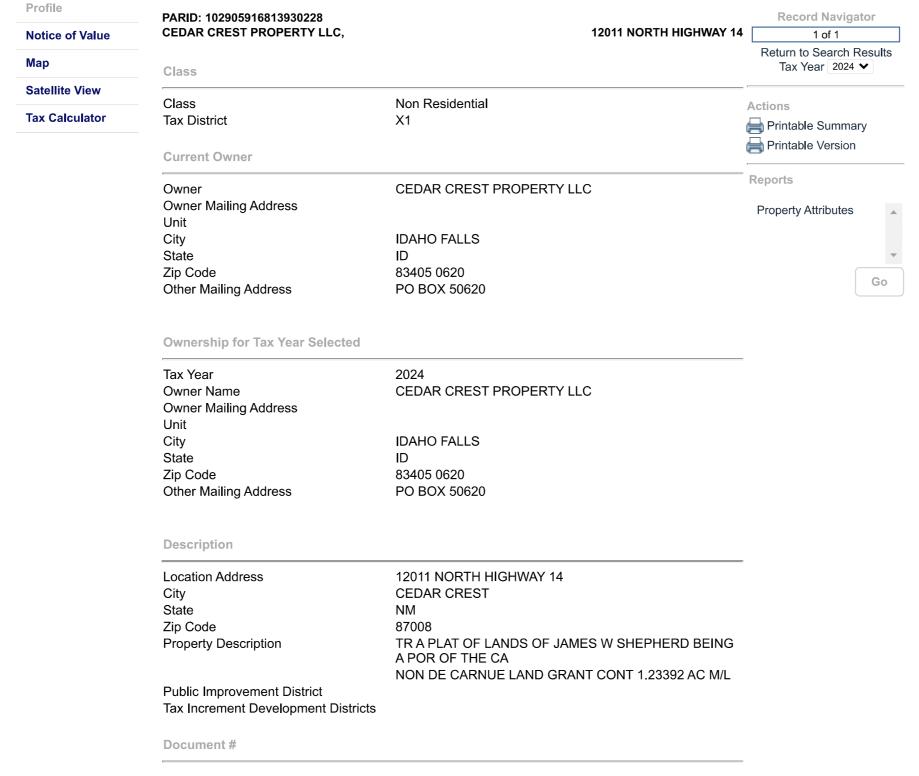

19/12/2024, 15:56 Bernalillo County, NM

## PROPERTY RECORDS SMARTFILE ASSESSOR'S FORMS ASSESSOR WEBSITE

19/12/2024, 15:56 Bernalillo County, NM

> 2011097902 090211 SW-ENTRY BY SC 112211 CODED BY WTH 102811 (RE-RECORDED) Document #:

**Real Property Attributes** 

Primary Building SQ FT 1539 Year Built 1988 Lot Size (Acres) 1.2339

Land Use Code CONVIENIENCE FOOD MARKET

Style

**Manufactured Home Attributes** 

Make: License: VIN: Year: Size:

Data Copyright Bernalillo County
Powered by iasWorld Public Access. All rights reserved.