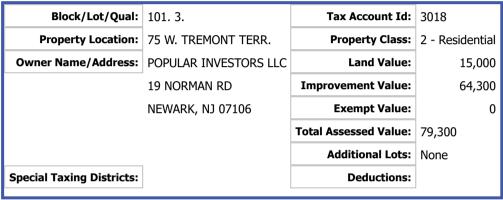

30/12/2024, 12:29 WIPP





## There is a Lien on this Property | Balance Includes any Adjustments to Your Account

| Make a Payment    | View | Tax Rates View C | Current Bill Pr | oject Interest |          |           |        |
|-------------------|------|------------------|-----------------|----------------|----------|-----------|--------|
| ear Due Date      | Туре | Orig Billed      | Adj Billed      | Balance        | Interest | Total Due | Status |
| 025 02/01/2025    | Tax  | 1,228.56         | 1,196.02        | 2,424.58       | 0.00     | 2,424.58  | OPEN   |
| 2025 05/01/2025   | Tax  | 1,228.55         | 1,196.02        | 2,424.57       | 0.00     | 2,424.57  | OPEN   |
| <b>Total 2025</b> |      | 2,457.11         | 2,392.04        | 4,849.15       | 0.00     | 4,849.15  |        |
| 2024 02/01/2024