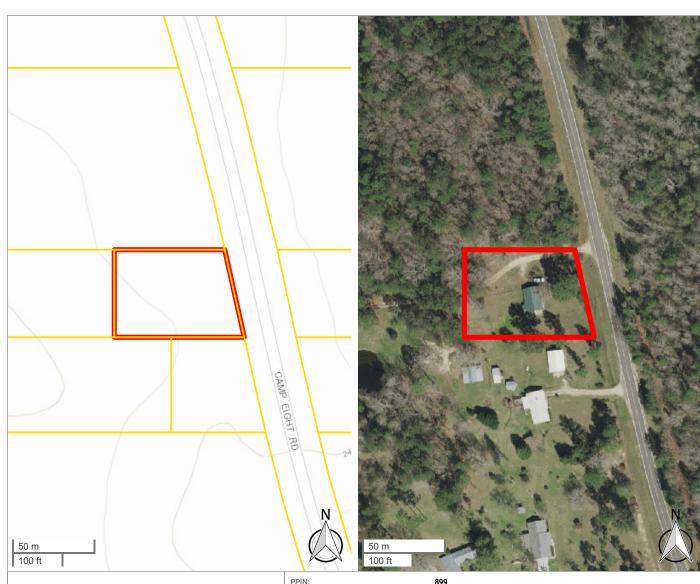

Amy Lott Cochran Tax Assessor/Collector 105 Main Street New Augusta, MS 39462 (601) 964-3398

Date Printed: 08/01/2025

PARCEL ID: OWNERNAME: ADDRESS1: ADDRESS2: CITY: STATE: 7IP· STREET\_NUM: STREET: SECTION: TOWNSHIP: RANGE: LEGAL1:

TAX\_DIST: LAND\_VAL: IMP\_VAL1: IMP\_VAL2: TOTALVALUE: DEED\_BOOK: DEED\_PAGE: DEED\_DATE\_STR: 042 -10-005.000 JONES, OPHELIA 370 CAMP 8 ROAD

RICHTON MS 39476 370 CAMP 8 RD 10 05N

BEG SWC NWLY OF NE1/4 N 620' E 846'