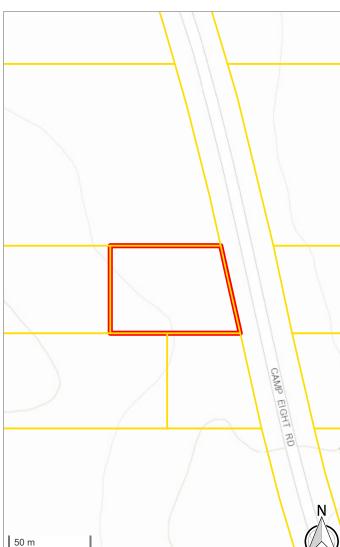

| Property Information               |                     | <b>Request Information</b> |            | Update Information |
|------------------------------------|---------------------|----------------------------|------------|--------------------|
| File#:                             | 1111111111          | Requested Date:            | 01/08/2025 | Update Requested:  |
| Owner:                             | JONES, OPHELIA      | Branch:                    |            | Requested By:      |
| Address 1:                         | 370 Camp Eight Road | Date Completed:            | 01/08/2025 | Update Completed:  |
| Address 2:                         |                     | # of Jurisdiction(s)       | :          |                    |
| City, State Zip: Richton, MS 39476 |                     | # of Parcel(s):            | 1          |                    |

Print

RICHTON MS 39476 370 CAMP 8 RD 10 05N 09W BEG SWC NWLY OF NE1/4 N 620' E 846' 31 6100 53360 410 59870 189 592