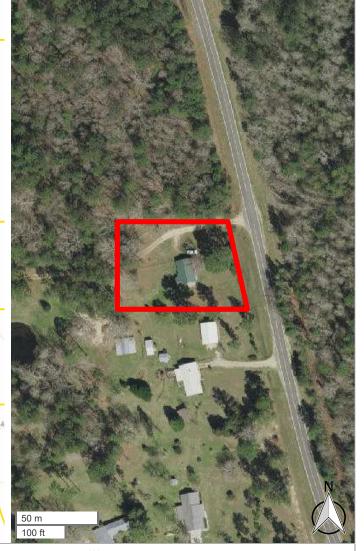

| Property Information               |                     | <b>Request Information</b> |            | Update Information |
|------------------------------------|---------------------|----------------------------|------------|--------------------|
| File#:                             | 1111111111          | Requested Date:            | 01/08/2025 | Update Requested:  |
| Owner:                             | JONES, OPHELIA      | Branch:                    |            | Requested By:      |
| Address 1:                         | 370 Camp Eight Road | Date Completed:            | 01/08/2025 | Update Completed:  |
| Address 2:                         |                     | # of Jurisdiction(s)       | :          |                    |
| City, State Zip: Richton, MS 39476 |                     | # of Parcel(s):            | 1          |                    |

Print

RICHTON MS 39476 370 CAMP 8 RD 10 05N 09W BEG SWC NWLY OF NE1/4 N 620' E 846' 31 6100 53360 410 59870 189 592