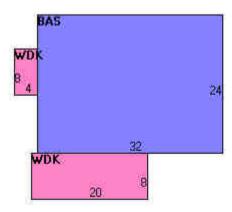

# **Building Layout**

 $(https://images.vgsi.com/photos2/WesterlyRIPhotos//Sketches/11166\_1076) and the state of the s$ 

| Total Half Baths:  | 0       |
|--------------------|---------|
| Total Xtra Fixtrs: |         |
| Total Rooms:       | 5 Rooms |
| Bath Style:        | Average |
| Kitchen Style:     | Modern  |
| Num Kitchens       | 01      |
| Cndtn              |         |
| Num Park           |         |
| Fireplaces         |         |
| Fndtn Cndtn        |         |
| Basement           |         |
| Usrfld 706         |         |

| Building Sub-Areas (sq ft) <u>Le</u> |             |               |                |
|--------------------------------------|-------------|---------------|----------------|
| Code                                 | Description | Gross<br>Area | Living<br>Area |
| BAS                                  | First Floor | 768           | 768            |
| WDK                                  | Deck, Wood  | 192           | 0              |
|                                      |             | 960           | 768            |