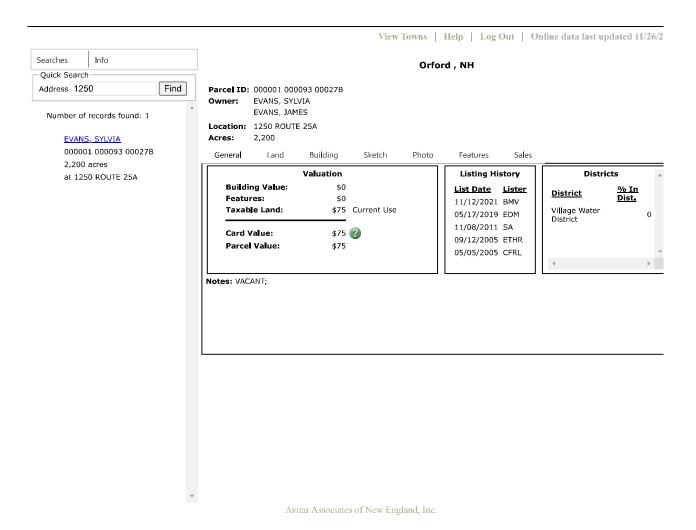

| Property Information              |                            | Request Information   |            | <b>Update Information</b> |
|-----------------------------------|----------------------------|-----------------------|------------|---------------------------|
| File#:                            | 1111111111                 | Requested Date:       | 01/31/2025 | Update Requested:         |
| Owner:                            | EVANS, SYLVIA EVANS, JAMES | Branch:               |            | Requested By:             |
| Address 1:                        | 1250 NH Route 25A          | Date Completed:       | 01/31/2025 | Update Completed:         |
| Address 2:                        |                            | # of Jurisdiction(s): |            |                           |
| City, State Zip: Orford, NH 03777 |                            | # of Parcel(s):       | 1          |                           |