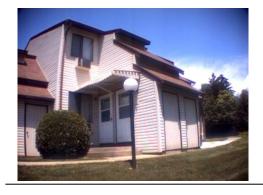

Parcel ID 7-12 4

Account

002651

# **Property Information**

| Owner           | KYASKY ELSIE       |  |
|-----------------|--------------------|--|
| Address         | 30 SANTANGELO TERR |  |
| Mailing Address | 59 PAUGASSETT RD   |  |
|                 | DERBY CT 06418     |  |
| Land Use        |                    |  |
| Land Class      | R R                |  |

| Neighborhood    | 703          |
|-----------------|--------------|
| Zoning          | R-M          |
| Acreage         | 0            |
| Utilities       | ALL PUBLIC   |
|                 | ALL PUBLIC   |
| Lot Description | ABOVE STREET |
| Census Tract    | 1202         |

### **Photo**



## Sketch



# Descriptor/Area

## **Construction Details**

| Year Built                | 1974       |
|---------------------------|------------|
| Stories                   | 1          |
| Building Style            | CONDO      |
| <b>Building Condition</b> | AVERAGE    |
| Total Rooms               | 3          |
| Bedrooms                  | 1          |
| Bathrooms                 | 1/0        |
| Roof Style                |            |
| Primary Ext. Wall         | ALUM/VINYL |
| Heating Type              | ELECTRIC   |
| Heating System            | ELECTRIC   |
| Heating Fuel              | ELECTRIC   |
| First Floor Area          |            |
| Total Living Area         | 652        |
|                           |            |

## **Parcel Valuations**

(Assessed value = 70%