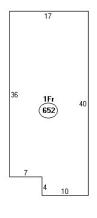

## Sketch

# Descriptor/Area

## **Construction Details**

| Year Built                | 1974       |
|---------------------------|------------|
| Stories                   | 1          |
| Building Style            | CONDO      |
| <b>Building Condition</b> | AVERAGE    |
| Total Rooms               | 3          |
| Bedrooms                  | 1          |
| Bathrooms                 | 1/0        |
| Roof Style                |            |
| Primary Ext. Wall         | ALUM/VINYL |
| Heating Type              | ELECTRIC   |
| Heating System            | ELECTRIC   |
| Heating Fuel              | ELECTRIC   |
| First Floor Area          |            |
| Total Living Area         | 652        |
|                           |            |