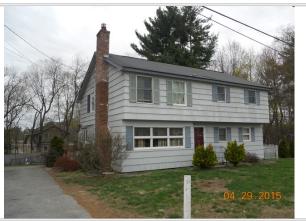

RVIEW CR

City GROVELAND State MA Zip 01834 Zoning RB

### **Current Property Sales Information**

| Sale Date 6/23/2010 | Legal Reference 29549-100     |
|---------------------|-------------------------------|
| Sale Price 1        | Grantor(Seller) BOYCE JOHN C, |

## **Current Property Assessment**

**Year 2023** 

Land Area 0.399 acres

Card 1 Value
Building Value 306,500
Xtra Features Value 400
Land Value 175,000
Total Value 481,900

### **Narrative Description**

This property contains 0.399 acres of land mainly classified as ONE FAM with a(n) N/A style building, built about 1955, having N/A exterior and N/A roof cover, with 1 unit(s), 7 total room(s), 5 total bedroom(s), 2 total bath(s), 0 total half bath(s), 0 total 3/4 bath(s).

### **Legal Description**

# **Property Images**