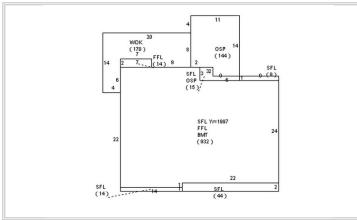

## **Current Property Assessment**

**Year 2023** 

Land Area 0.399 acres

Card 1 Value
Building Value 306,500
Xtra Features Value 400
Land Value 175,000
Total Value 481,900

### **Narrative Description**

This property contains 0.399 acres of land mainly classified as ONE FAM with a(n) N/A style building, built about 1955, having N/A exterior and N/A roof cover, with 1 unit(s), 7 total room(s), 5 total bedroom(s), 2 total bath(s), 0 total half bath(s), 0 total 3/4 bath(s).