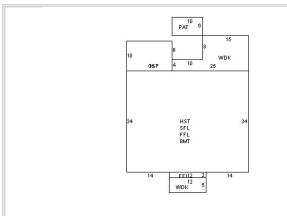

#### **Current Property Assessment**

Year 2024

Land Area 0.955 acres

Card 1 Value
Building Value 557,900
Xtra Features Value 0
Land Value 317,700
Total Value 875,600

#### **Narrative Description**

This property contains 0.955 acres of land mainly classified as ONE FAM with a(n) COLONIAL style building, built about 1989, having CLAPBOARD exterior and ASPHALT roof cover, with 1 unit(s), 9 total room(s), 4 total bedroom(s), 2 total bath(s), 1 total half bath(s), 0 total 3/4 bath(s).