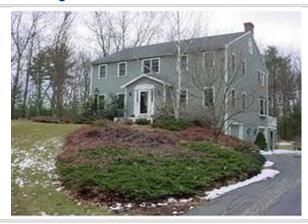

#### **Narrative Description**

This property contains 0.955 acres of land mainly classified as ONE FAM with a(n) COLONIAL style building, built about 1989, having CLAPBOARD exterior and ASPHALT roof cover, with 1 unit(s), 9 total room(s), 4 total bedroom(s), 2 total bath(s), 1 total half bath(s), 0 total 3/4 bath(s).