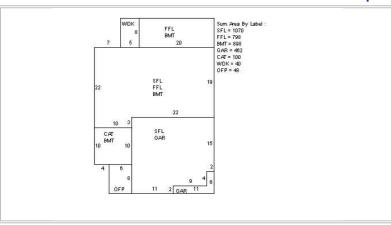

### **Narrative Description**

This property contains 0.000 acres of land mainly classified as CONDOMINIUM with a(n) N/A style building, built about 2012, having N/A exterior and N/A roof cover, with 1 unit(s), 5 total room(s), 3 total bedroom(s), 2 total bath(s), 1 total half bath(s), 0 total 3/4 bath(s).