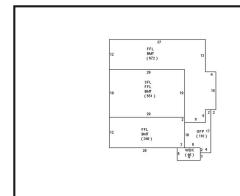

#### **Building Description**

Building Style RANCH
# of Living Units 1
Year Built 1958
Building Grade AVERAGE
Building Condition Average

Finished Area (SF) 2907.5

Number Rooms 8 # of 3/4 Baths 0 Foundation Type CONCRETE
Frame Type WOOD
Roof Structure HIP
Roof Cover ASPHALT
Siding BRICK

Interior Walls PLASTER
# of Bedrooms 5
# of 1/2 Baths 0

Flooring Type HARDWOOD Basement Floor N/A

Heating Type FORCED H/A

Heating Fuel GAS

Air Conditioning 0%

# **Narrative Description of Property**

This property contains 0.553 acres of land mainly classified as ONE FAM with a(n) RANCH style building, built about 1958, having BRICK exterior and ASPHALT roof cover, with 1 unit(s), 8 room(s), 5 bedroom(s), 2 bath(s), 0 half bath(s).