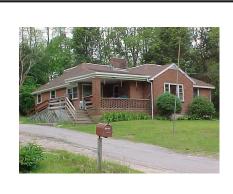

#### **Building Description**

Building Style RANCH
# of Living Units 1
Year Built 1958
Building Grade AVERAGE
Building Condition Average

Finished Area (SF) 2907.5

Number Rooms 8 # of 3/4 Baths 0 Foundation Type CONCRETE
Frame Type WOOD
Roof Structure HIP
Roof Cover ASPHALT
Siding BRICK

# **Narrative Description of Property**

This property contains 0.553 acres of land mainly classified as ONE FAM with a(n) RANCH style building, built about 1958, having BRICK exterior and ASPHALT roof cover, with 1 unit(s), 8 room(s), 5 bedroom(s), 2 bath(s), 0 half bath(s).

**Property Images** 

Disclaimer: This information is believed to be correct but is subject to change and is not warranteed.