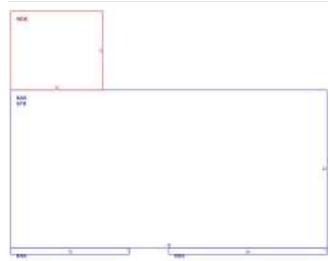

### **Building Layout**

(ParcelSketch.ashx?pid=9894&bid=9914)

|      | Building Sub-Areas (sq ft | )             | <u>Legend</u>  |
|------|---------------------------|---------------|----------------|
| Code | Description               | Gross<br>Area | Living<br>Area |
| BAS  | First Floor               | 1,194         | 1,194          |
| SFB  | Base, Semi-Finished       | 1,152         | 0              |
| WDK  | Deck, Wood                | 168           | 0              |
|      |                           | 2,514         | 1,194          |