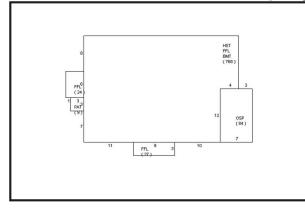

### **Building Description**

Roof Cover ASPHALT SH

Siding VINYL

Interior Walls DRYWALL

Building Style CAPE # of Living Units 1

Year Built 1940

Building Grade GOOD (-)

**Building Condition Average** 

Finished Area (SF) 1241.40002

Number Rooms 6 # of 3/4 Baths 0

# of Bedrooms 2

Foundation Type STONE

Frame Type WOOD

Roof Structure GABLE

# of 1/2 Baths 0

Flooring Type HARDWOOD

Basement Floor N/A

**Heating Type FORCED H/W** 

Heating Fuel OIL

Air Conditioning 0%

# of Bsmt Garages 0

# of Full Baths 1

# of Other Fixtures 0