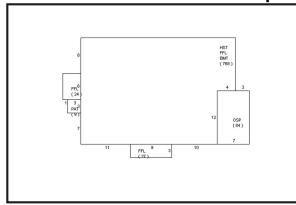

Land Area 0.129 acres

#### **Building Description**

Building Style CAPE # of Living Units 1

Year Built 1940

Building Grade GOOD (-)

**Building Condition Average** 

Finished Area (SF) 1241.40002

Number Rooms 6

# of 3/4 Baths 0

Foundation Type STONE
Frame Type WOOD
Roof Structure GABLE
Roof Cover ASPHALT SH
Siding VINYL

Interior Walls DRYWALL

# of Bedrooms 2 # of 1/2 Baths 0 Flooring Type HARDWOOD

Basement Floor N/A

Heating Type FORCED H/W

Heating Fuel OIL

Air Conditioning 0%

## **Narrative Description of Property**

This property contains 0.129 acres of land mainly classified as ONE FAM with a(n) CAPE style building, built about 1940, having VINYL exterior and ASPHALT SH roof cover, with 1 unit(s), 6 room(s), 2 bedroom(s), 1 bath(s), 0 half bath(s).