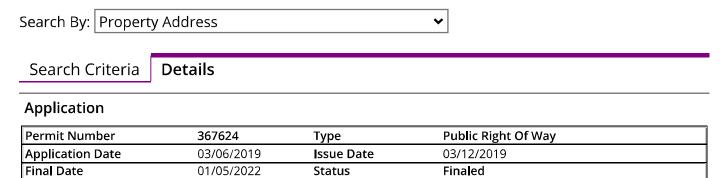

Click the **Application # link** to display application details (status, reviews, inspections, etc.).

The information shown in each column may be sorted by clicking on the column name.

| Application #    | Application Type    | Status  |
|------------------|---------------------|---------|
| <u>97C160053</u> | Electrical Permit   | Expired |
| <u>367624</u>    | Public Right Of Way | Finaled |
| <u>200064609</u> | Service Request     | Closed  |