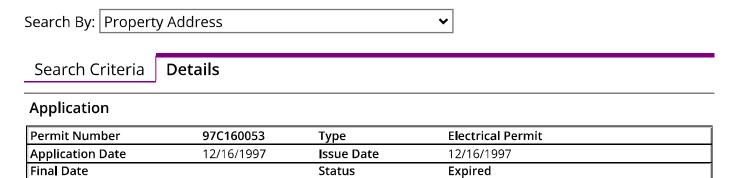

Click the **Application # link** to display application details (status, reviews, inspections, etc.).

The information shown in each column may be sorted by clicking on the column name.

| Application #    | Application Type    | Status  |
|------------------|---------------------|---------|
| <u>97C160053</u> | Electrical Permit   | Expired |
| <u>367624</u>    | Public Right Of Way | Finaled |
| <u>200064609</u> | Service Request     | Closed  |