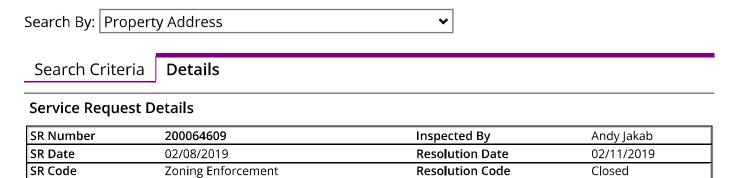

Click the **Application # link** to display application details (status, reviews, inspections, etc.).

The information shown in each column may be sorted by clicking on the column name.

| Application #    | Application Type    | Status  |
|------------------|---------------------|---------|
| <u>97C160053</u> | Electrical Permit   | Expired |
| <u>367624</u>    | Public Right Of Way | Finaled |
| <u>200064609</u> | Service Request     | Closed  |

#### **Service Request Description**

Unregistered/dysfunctional vehicles and solid waste on property

#### Service Request Resolution

2/8 Inspect property - many unregistered/dysfunctional vehicles and trailer in yard. Also some solid waste. Open case

VISITING DPS?

& Accessibility | **②** 7:30am - 4pm, Mon- Fri | **℃** 240-777-0311