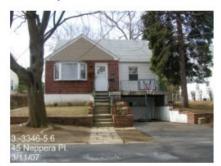

Tax Info

| Municipality of City of Yonkers |                     |                    |         |                    |
|---------------------------------|---------------------|--------------------|---------|--------------------|
| 551800                          | Tax ID:             |                    | 33346-5 | 5.6                |
|                                 | Tax Map ID          | / Property Dat     | a       |                    |
|                                 | Active              | Roll Section:      |         | Taxable            |
|                                 | 45 Nepera Pl        |                    |         |                    |
|                                 | 210 - 1 Family Res  | Site Property Clas | SS:     | 210 - 1 Family Res |
|                                 |                     |                    |         | •                  |
|                                 | Res 1               | In Ag. District:   |         | No                 |
|                                 | T - 2Fam Dwell 50ft | Bldg. Style:       |         | Cape cod           |
|                                 | 00017 - Nepera Park | School District:   |         | Yonkers            |