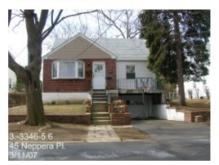

Tax Info

| Municipality of City of Yonkers |                     |                    |         |                    |
|---------------------------------|---------------------|--------------------|---------|--------------------|
| 551800                          | Tax ID:             |                    | 33346-5 | 5.6                |
|                                 | Tax Map ID          | / Property Dat     | a       |                    |
|                                 | Active              | Roll Section:      |         | Taxable            |
|                                 | 45 Nepera Pl        |                    |         |                    |
|                                 | 210 - 1 Family Res  | Site Property Clas | SS:     | 210 - 1 Family Res |
|                                 |                     |                    |         | •                  |
|                                 | Res 1               | In Ag. District:   |         | No                 |
|                                 | T - 2Fam Dwell 50ft | Bldg. Style:       |         | Cape cod           |
|                                 | 00017 - Nepera Park | School District:   |         | Yonkers            |