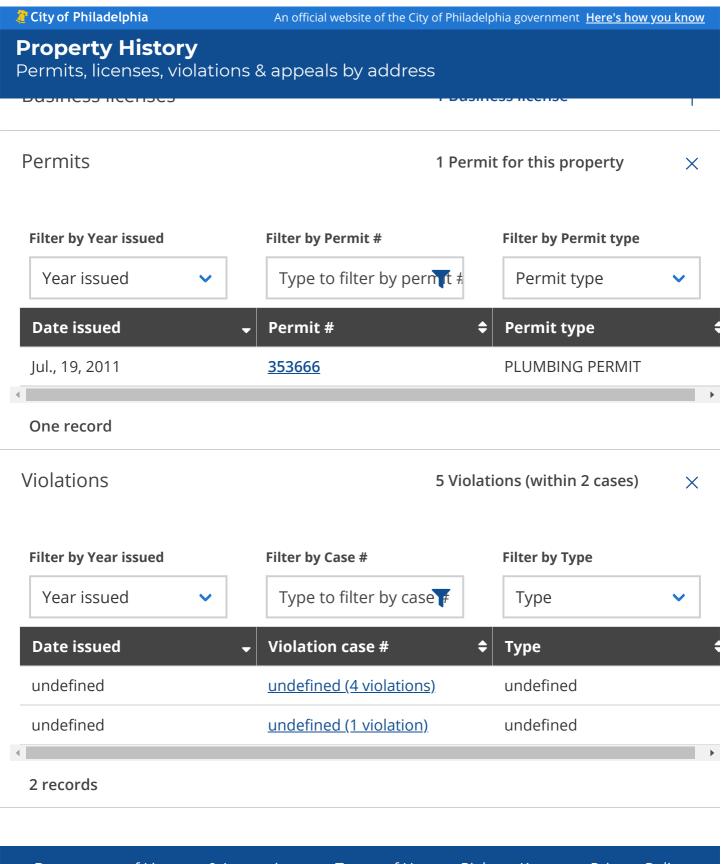

rict **CENTRAL WEST** 

**HENRY ERROL** Owner name

Owner mailing address 1306 N 75TH ST PHILADELPHIA, PA 19151

To report corrections, submit an official inquiry.

## **Appeals**

No Appeals for this property

**Building Certifications 0 Certifications** 



Investigations

5 Investigations



## Filter by Year completed

Filter by Case #

**Filter by Status** 

Year completed

Type to filter by case

Status

| Date completed | <b>→</b> Case # | <b>♦</b> Status |
|----------------|-----------------|-----------------|
| Apr., 05, 2013 | <u>343975</u>   | PASSED          |
| Oct., 26, 2012 | <u>343975</u>   | FAILED          |
| Aug., 13, 2012 | <u>343975</u>   | FAILED          |
| Aug., 13, 2012 | <u>343961</u>   | CLOSED          |
| Aug., 13, 2012 | <u>343961</u>   | FAILED          |