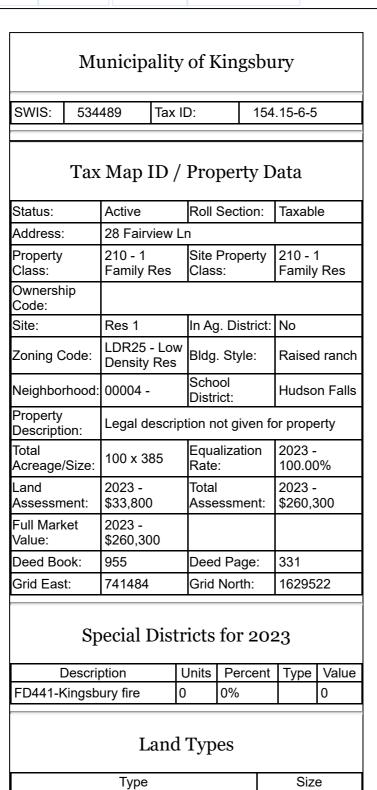

Residential

Property Info
Owner/Sales
Inventory
Improvements

Tax Info

Report

Parcel History
View parcel history
data

Primary

0.88 acres

## Photographs (Click on photo to enlarge it.)

View All Images

Maps

View Tax Map

Pin Property on GIS Map

View in Google Maps

View in Bing Maps

Map Disclaimer