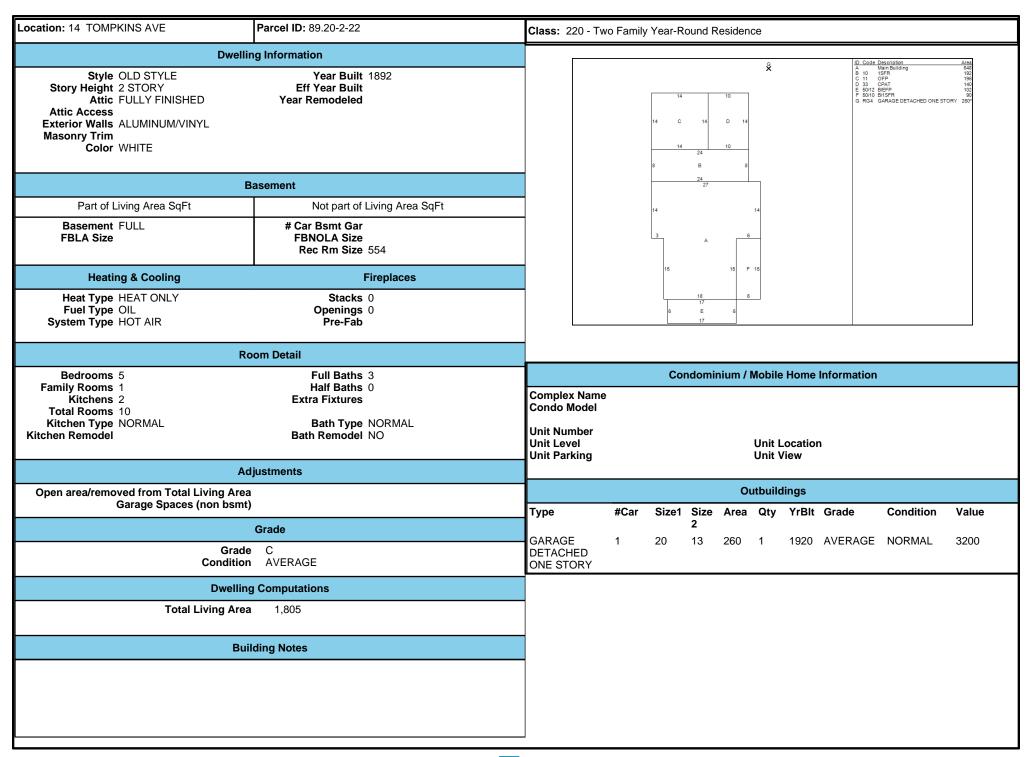

## PROPERTY DATA CARD (Online)

| Location: 14                                                                       | ID: 89.20-2-22            |                                 |                                                                                                                                                                                             | <b>Class</b> : 220 - T | wo Family Year-F | Round Resider | nce                                                                               |                                      |         |                             |             |           |             |           |
|------------------------------------------------------------------------------------|---------------------------|---------------------------------|---------------------------------------------------------------------------------------------------------------------------------------------------------------------------------------------|------------------------|------------------|---------------|-----------------------------------------------------------------------------------|--------------------------------------|---------|-----------------------------|-------------|-----------|-------------|-----------|
|                                                                                    | Location                  |                                 | General Information                                                                                                                                                                         |                        |                  |               | Sp                                                                                | ecial Districts                      |         |                             |             |           |             |           |
| ALVES, PAUL G  14 TOMPKINS AVE OSSINING, 10562  Land Information  Total Acres: 0.1 |                           |                                 | Living Units Neighborhood School Name Former SBL Additional Lots Zoning Roll Section SWIS Code  Living Units 2 3 - bet Chilmark & 9 OSSINING CENTRAL Two Family Taxable VILLAGE OF OSSINING |                        |                  |               | AD001 - Ambulance District CW002 - County Solid Waste SD057 - County Swr Ossining |                                      |         |                             |             |           |             |           |
|                                                                                    |                           |                                 | Assessment Information  Land Building Total Yr                                                                                                                                              |                        |                  |               |                                                                                   |                                      |         |                             |             |           |             |           |
|                                                                                    | <b>e Feet</b> : 4,356     |                                 | 144,500                                                                                                                                                                                     | 327,000                | 471,500          | 23            |                                                                                   |                                      |         |                             |             |           |             |           |
| Property Notes                                                                     |                           |                                 |                                                                                                                                                                                             |                        |                  |               | Assessment History (based on prior year assessment )                              |                                      |         |                             | Exemptions  |           |             |           |
|                                                                                    |                           |                                 |                                                                                                                                                                                             |                        |                  |               |                                                                                   | d Land \$144,500<br>ed Bld \$327,000 |         |                             | County<br>0 | Town<br>0 | School<br>0 | Star<br>0 |
| Recent Sales/Ownership History                                                     |                           |                                 |                                                                                                                                                                                             |                        |                  |               | <b>Total</b> \$471,500                                                            |                                      |         |                             |             |           |             |           |
| <b>Date</b><br>12/22/2010                                                          | <b>Price</b><br>\$380,000 | Sale Type<br>LAND &<br>BUILDING | Validity<br>Assessor<br>Valid                                                                                                                                                               | Reference # 50342/3588 | ,,               | <b>)</b>      |                                                                                   |                                      |         |                             |             |           |             |           |
|                                                                                    |                           |                                 |                                                                                                                                                                                             |                        |                  |               | Recent Permit Information                                                         |                                      |         |                             |             |           |             |           |
|                                                                                    |                           |                                 |                                                                                                                                                                                             |                        |                  |               | Permit Date                                                                       | Permit #                             | Price   | Description Remove & instal | والمصار     |           |             |           |
|                                                                                    |                           |                                 |                                                                                                                                                                                             |                        |                  |               | 10/21/2010                                                                        | B-10-6248                            | \$5,370 | Remove & Instal             | oli tank    |           |             |           |