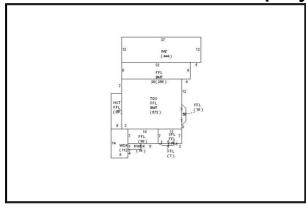

# **General Property Data**

Parcel ID 004.F-0002-0002.0

Prior Parcel ID F4-2-2 --

Property Owner BULLENS, DONALD

Mailing Address 28 WAMESIT AVE

City SAUGUS

ParcelZoning NA

Mailing State MA Zip 01906 Account Number 496026

Property Location 28 WAMESIT AV

Property Use SNGL-FAM-RES

Most Recent Sale Date 6/28/2010

Legal Reference 29559-497

**Grantor CAPITOL MANAGEMENT LLC** 

Sale Price 251,979 Land Area 0.307 acres

## **Current Property Assessment**

Xtra Features 700 Value Card 1 Value Building Value 339,300 Land Value 308,100 Total Value 648,100

## **Building Description**

**Building Style OLD STYLE** # of Living Units 1

Year Built 1935

**Building Grade Average Building Condition Very Good** 

Finished Area (SF) 1834.5

Number Rooms 6

# of 3/4 Baths 0

Foundation Type BRICK/STN Frame Type WOOD Roof Structure GABLE **Roof Cover ASPHALT SH** Siding VINYL

Interior Walls AVERAGE

# of Bedrooms 3

# of 1/2 Baths 1

Flooring Type AVERAGE

Basement Floor N/A

Heating Type FORCED H/W

**Heating Fuel OIL** 

Air Conditioning 0%

# of Bsmt Garages 1

# of Full Baths 2

# of Other Fixtures 1

# **Narrative Description of Property**

This property contains 0.307 acres of land mainly classified as SNGL-FAM-RES with a(n) OLD STYLE style building, built about 1935, having VINYL exterior and ASPHALT SH roof cover, with 1 unit(s), 6 room(s), 3 bedroom(s), 2 bath(s), 1 half bath(s).