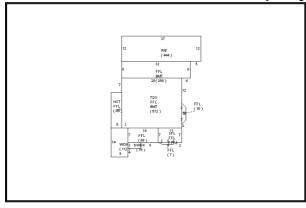

#### **Building Description**

Building Style OLD STYLE

# of Living Units 1

Year Built 1935

**Building Grade Average** 

**Building Condition Very Good** 

Finished Area (SF) 1834.5

Number Rooms 6

# of 3/4 Baths 0

Foundation Type BRICK/STN
Frame Type WOOD
Roof Structure GABLE

Roof Cover ASPHALT SH Siding VINYL

Interior Walls AVERAGE

# of Bedrooms 3

# of 1/2 Baths 1

Flooring Type AVERAGE

Basement Floor N/A

Heating Type FORCED H/W

Heating Fuel OIL

Air Conditioning 0%

# of Bsmt Garages 1

# of Full Baths 2

# of Other Fixtures 1

# **Narrative Description of Property**

This property contains 0.307 acres of land mainly classified as SNGL-FAM-RES with a(n) OLD STYLE style building, built about 1935, having VINYL exterior and ASPHALT SH roof cover, with 1 unit(s), 6 room(s), 3 bedroom(s), 2 bath(s), 1 half bath(s).