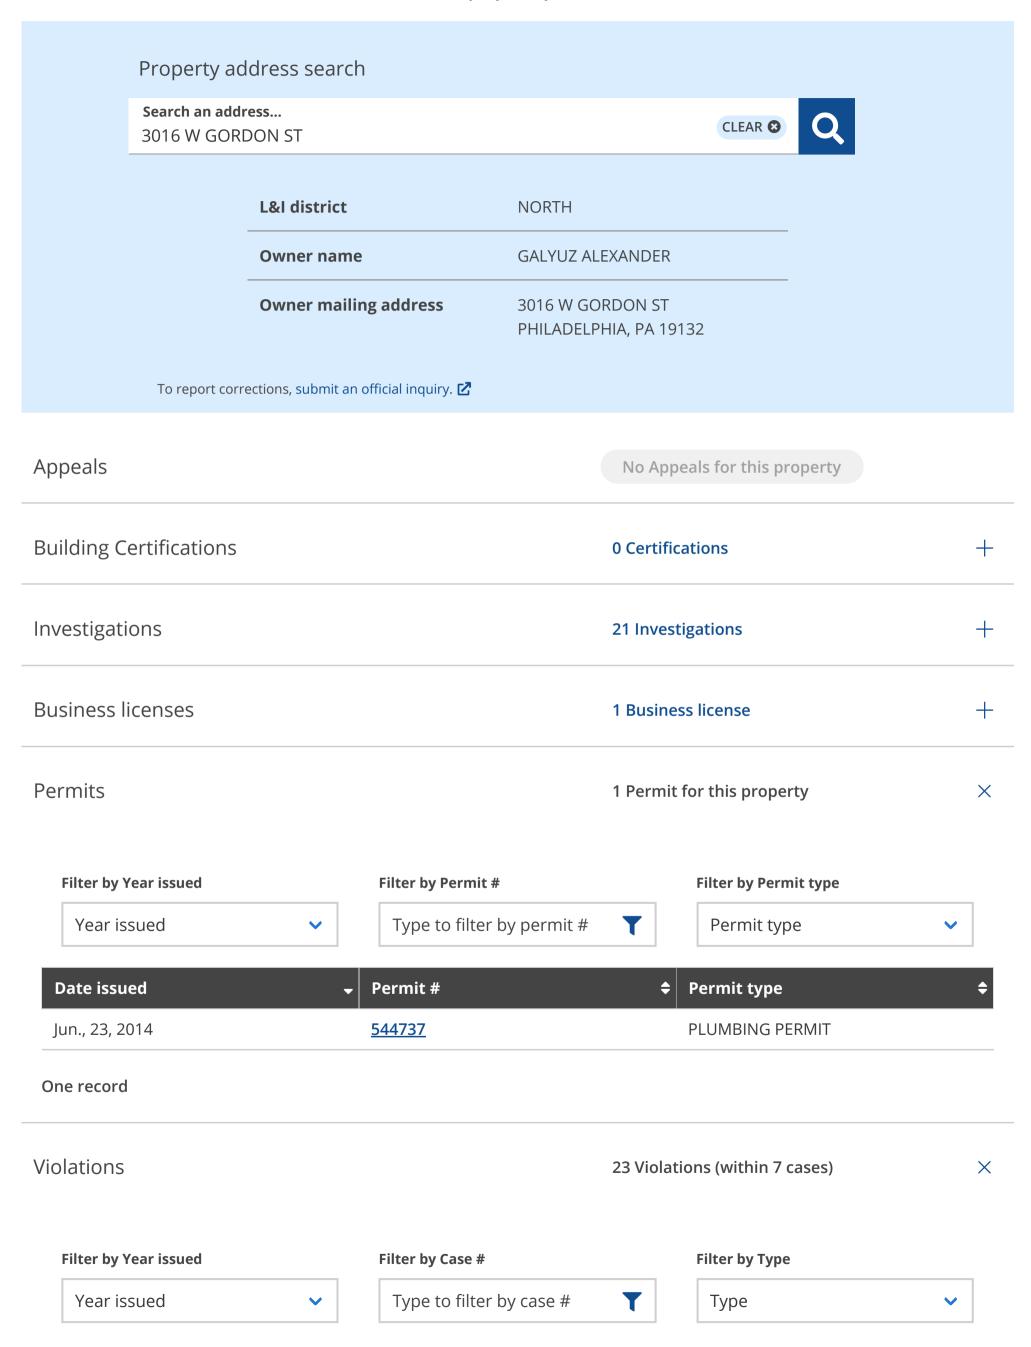

## **Property History**

Permits, licenses, violations & appeals by address

## L&I dashboard / Property history / 3016 W GORDON ST

| Property History Permits, licenses, violations & appeals by address |                |                              |          |   |
|---------------------------------------------------------------------|----------------|------------------------------|----------|---|
|                                                                     | Mar., 15, 2013 | <u>372628 (1 violation)</u>  | STANDARD |   |
|                                                                     | Feb., 06, 2013 | 368493 (2 violations)        | STANDARD | > |
|                                                                     | May., 09, 2012 | 327307 (1 violation)         | STANDARD |   |
|                                                                     | Jan., 23, 2012 | 313146 (14 violations)       | STANDARD |   |
|                                                                     | Mar., 09, 2010 | 228071 (2 violations)        | STANDARD |   |
|                                                                     | Aug., 27, 2007 | <u>125907 (2 violations)</u> | STANDARD |   |