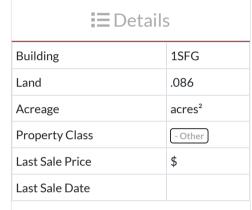

## Summit City | 23 SAYRE ST

3204 20 - Other

| Assessed Valuation |          |  |  |  |  |
|--------------------|----------|--|--|--|--|
| Land               | \$102900 |  |  |  |  |
| Improvements       | \$92000  |  |  |  |  |
| Total              | \$194900 |  |  |  |  |
|                    |          |  |  |  |  |