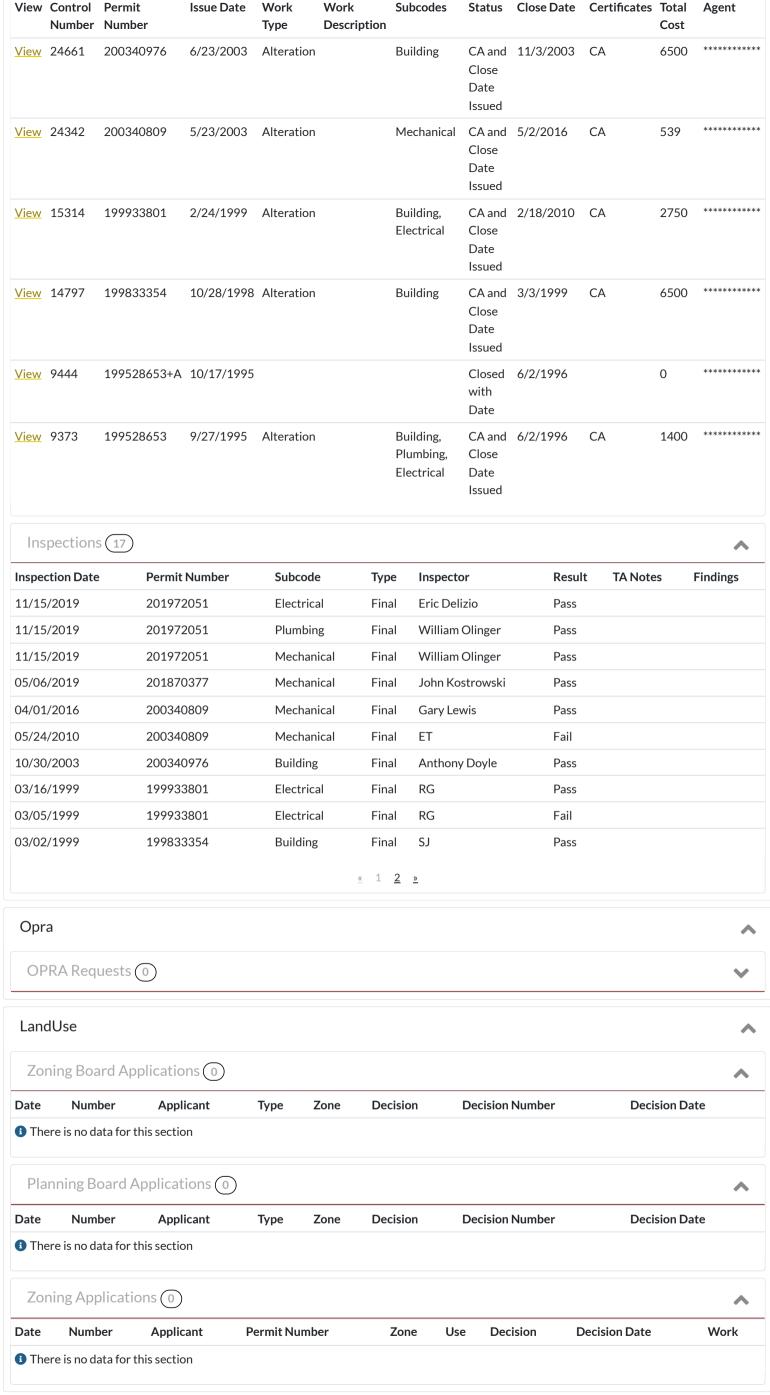

## Inspections 17

| Inspection Date | Permit Number | Subcode    | Туре  | Inspector | Result | TA Notes | Findings |
|-----------------|---------------|------------|-------|-----------|--------|----------|----------|
| 03/02/1999      | 199933801     | Electrical | Final | RG        | Fail   |          |          |
| 03/02/1999      | 199933801     | Electrical | ROUGH | RG        | Fail   |          |          |
| 03/02/1999      | 199933801     | Building   | Final | SJ        | Pass   |          |          |
| 05/22/1996      | 199528653     | Plumbing   | Final | JD        | Pass   |          |          |
| 05/22/1996      | 199528653     | Building   | Final | SJ        | Pass   |          |          |
| 05/21/1996      | 199528653     | Electrical | Final | RG        | Pass   |          |          |
| 09/28/1995      | 199528653     | Plumbing   | ROUGH | JD        | Pass   |          |          |
|                 |               |            |       |           |        |          |          |