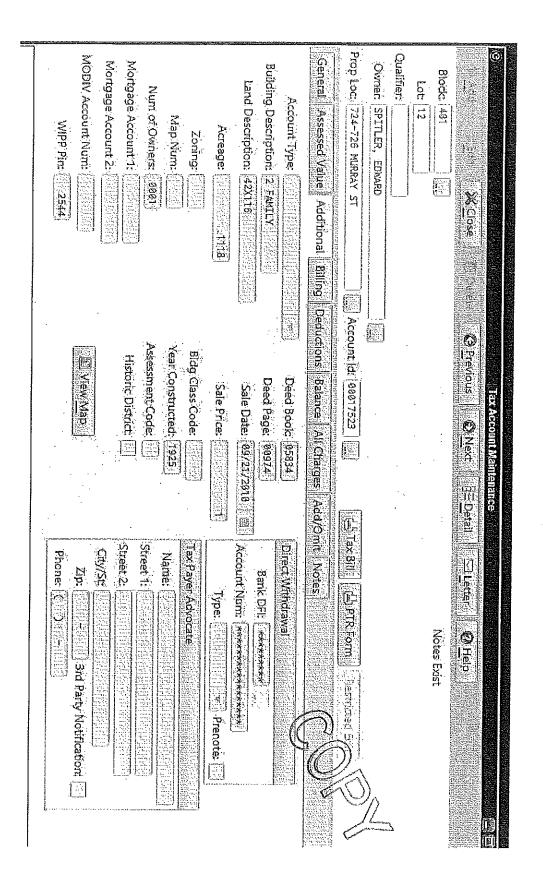

| New Se      | earch | Assessmen      | t Postcard |            |          |         |           |          |               |             |                        |
|-------------|-------|----------------|------------|------------|----------|---------|-----------|----------|---------------|-------------|------------------------|
| Block:      |       | 401            | Prop Loc:  | 724-726 M  | IURRAY S | T Owi   | ner:      | SPITLER, | , EDWARD      | Square Ft:  | 2160                   |
| Lot:        |       | 12             | District:  | 2004 ELIZ  | ABETH    | Stre    | eet:      | 724 MUR  | RRAY ST       | Year Built: | 1925                   |
| Qual:       |       |                | Class:     | 2          |          | City    | State:    | ELIZABE  | TH, N J 07202 | Style:      |                        |
|             |       |                |            |            |          | Additio | nal Infor |          |               |             |                        |
| Prior Bl    | lock: | 13             | Acct Num:  |            |          | Add     | I Lots:   |          |               | EPL Code:   | 0 0 0                  |
| Prior Lo    | ot:   | 975            | Mtg Acct:  |            |          | Lan     | d Desc:   | 42X116   |               | Statute:    |                        |
| Prior Q     | ual:  |                | Bank Code: | 0          |          | Bldg    | J Desc:   | 2 FAMILY |               | Initial:    | 000000 Further: 000000 |
| Update      | d:    | 11/09/18       | Tax Codes: |            |          | Clas    | ss4Cd:    | 0        |               | Desc:       |                        |
| Zone:       |       |                | Map Page:  |            |          | Acre    | eage:     | 0.1118   |               | Taxes:      | 0.00 / 6268.00         |
|             |       |                |            |            |          | Sale    | Informa   | ation    |               |             |                        |
| Sale Da     | ate:  | 09/21/10       | Book:      | 5834 Page  | : 974    | Pric    | e:        | 1 NU#:   | 25            |             |                        |
| S           | r1a   | Date           | e l        | Book       | Page     |         | Pric      | e        | NU#           | Ratio       | Grantee                |
|             |       |                |            |            |          | TAX-    | LIST-HIS  | STORY    |               |             |                        |
| Year        | Drot  | perty Locatior | land/Im    | p/Tot Exem |          | Dre     | operty    |          |               |             |                        |
| Tear        | FIU   |                |            |            | JUONASSE | (       | Class     |          |               |             |                        |
| <u>2023</u> | 724   | -726 MURRAY    | ′ ST 1     | 0000       | 0 39     | 9700    | 2         |          |               |             |                        |
|             |       |                | 2          | 9700       |          |         |           |          |               |             |                        |
|             |       |                | 3          | 9700       |          |         |           |          |               |             |                        |
|             |       |                |            |            |          |         |           |          |               |             |                        |
| 2022        | 724   | -726 MURRAY    | ′ ST 1     | 0000       | 0 39     | 9700    | 2         |          |               |             |                        |
|             |       |                | 2          | 9700       |          |         |           |          |               |             |                        |
|             |       |                |            | 9700       |          |         |           |          |               |             |                        |
|             |       |                | 2          | 9700       |          |         |           |          |               |             |                        |
| 2021        | 724   |                | ( CT 1     | 0000       | 0 24     | 0700    | 2         |          |               |             |                        |
| <u>2021</u> | /24   | -726 MURRAY    |            | 0000       | 0 39     | 9700    | 2         |          |               |             |                        |
|             |       |                | 2          | 9700       |          |         |           |          |               |             |                        |
|             |       |                | 3          | 9700       |          |         |           |          |               |             |                        |
|             |       |                |            |            |          |         |           |          |               |             |                        |
| 2020        | 724   | -726 MURRAY    | ′ ST 1     | 0000       | 0 39     | 9700    | 2         |          |               |             |                        |
|             |       |                | 2          | 9700       |          |         |           |          |               |             |                        |
|             |       |                |            | 9700       |          |         |           |          |               |             |                        |
|             |       |                | 3          | 9700       |          |         |           |          |               |             |                        |
|             |       |                |            |            |          |         |           |          |               |             |                        |