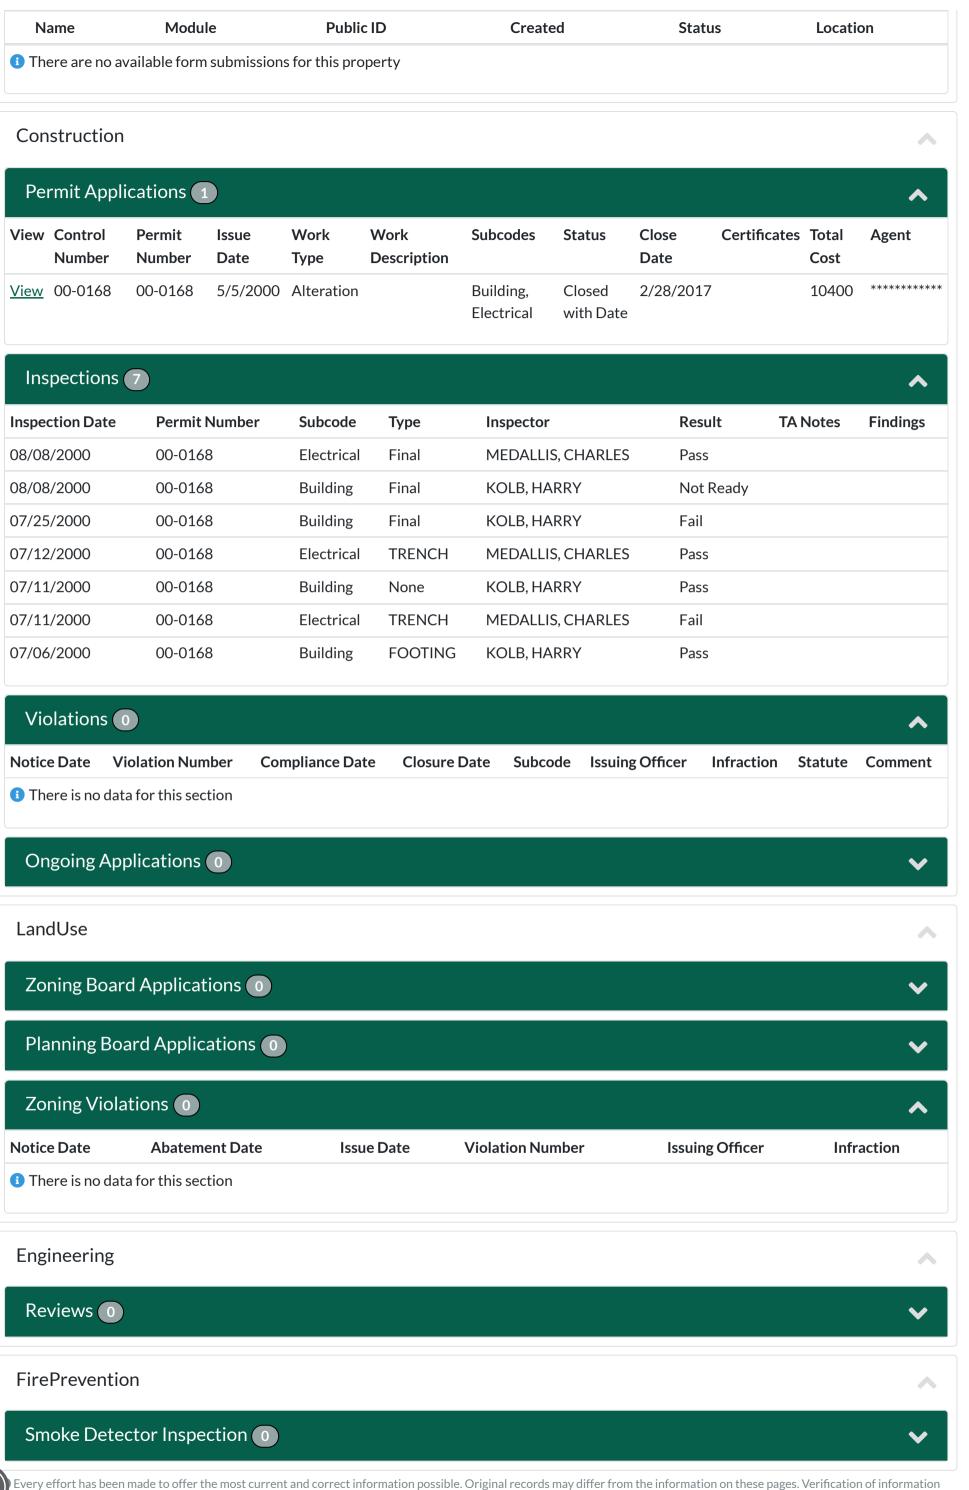

Price  | \$1                      |  |  |
| Last Sale Date   | 11/13/1995               |  |  |

| <b>∭</b> GeoAreas |  |  |
|-------------------|--|--|
| Ward              |  |  |
| Zoning            |  |  |
| DPW District      |  |  |
| Historic          |  |  |
| Census            |  |  |
|                   |  |  |

| <b>≗</b> Owner |                   |  |
|----------------|-------------------|--|
| Name           | ********          |  |
| Address        | 330 Linda Drive   |  |
| City, State    | Mountainside , NJ |  |
| Zip Code       | 07092             |  |

| Assessed Valuation |          |  |
|--------------------|----------|--|
| Land               | \$317200 |  |
| Improvements       | \$267900 |  |
| Total              | \$585100 |  |
|                    |          |  |